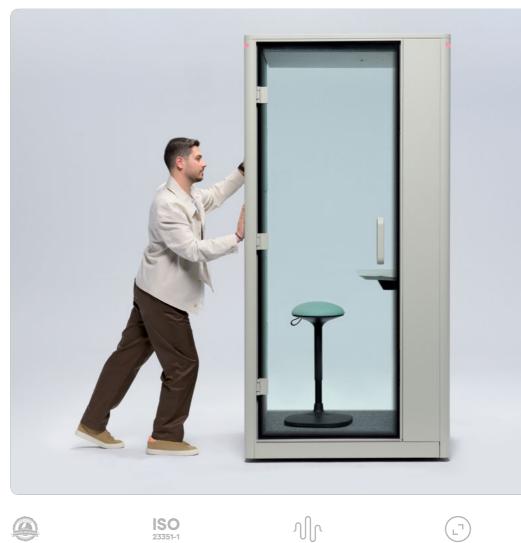

# **ISO** 23351-1

Exposure to sound pollution causes stress related cardiovascular disorders. A quick escape from noise, Calma creates the perfect space with **Class A Soundproofing, certified by ISO 23351-1.** 

Ideal voice clarity is developed with the engineered acoustic layering of Calma **to achieve 0,30 sec of reverberation time.** Constantly tested and re-developed within Nurus' in-house Acoustic Lab, materials used to create Calma set new standards. Unlike others; Calma ensures **a balanced blockage of both low and high-frequency sounds.** 