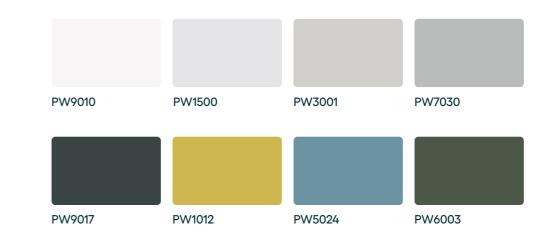

#### **HDF Powder Coating Finishes**

Color options for exterior walls, frame, door handle and table top surfaces.

#### **Felt Options**

Color options the ceiling and interior back walls.

LIGHT GREY FLT02

DARK GREY FLT03