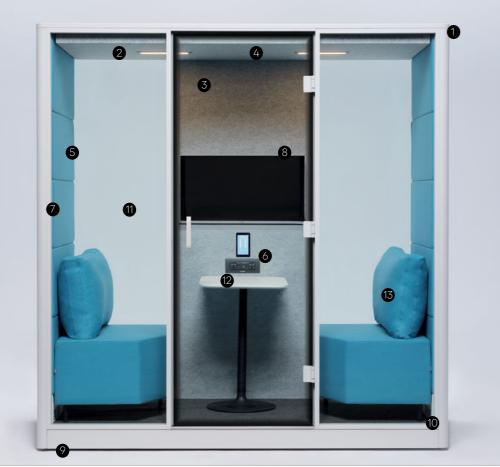

- 1 One-on-One Meetings
- 2 Private Phone Calls
- 3 Team Meetings
- 4 Areas Suitable for Digital Communication

# **Calma Acoustic Spaces**

Engineered to create the perfect working conditions,

Calma preserves your health and well-being throughout long working hours.

The perfect proportion of a regular meeting room, Calma spaces provide up to 17 times better air circulation within your workspace.

#### 15+

international certifications with its superior quality based on careful material selection and engineered features.

8 CALMA FOR U Best Video Conference Hub

CALMA SMALL Small Pod Great Function

8

CALMA MEDIUM The Perfect One-on-One