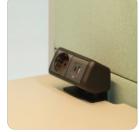

### Media Wall is an optional integration, only available for Calma For U.

A standard media wall includes:

1 Links Unit that contains: 1 pc 220 VAC power outlet (Max Output Power 750W) 1 pc USB C charger 1 pc RJ45 Ethernet Type Data

2 units of Dimmeable Facelights: Optimised digital communication, controlled by the integrated touch panel of Calma For U.

Behind the screen there are 2 standard connections: 1 pc 220 VAC power outlet (for mounting screen) HDMI cable tunnel for TV integration

\*Please note that a TV, Screen or Monitor is not included or attached to the media wall unit.

Maximum 27 inch screens can be mounted on the Media Wall unit. The electrification unit shown on the visual is Multinational Type. following Socket Types are supported for Calma: Multinational (Universal Common Sockets except Switzerland), Schuko (EUR), UK, US (NEMA 5-15R, USA & CANADA)