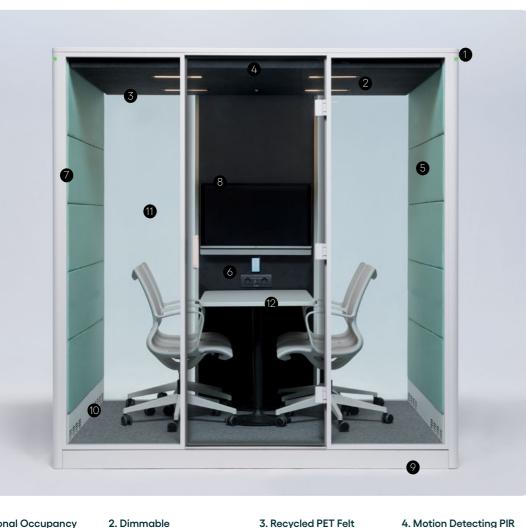

Jlr

**ISO** 23351-1 E

nurus

Calma

1. Optional Occupancy Lights Lighting Viewing availability of pod. 2700K warm lighting.

5. Eco-Friendly Fabric Fabric options with OEKO-TEX and EU Eco Label certification.

#### 9. Castors & Seismic Footplates

Built-in footplates for safety, castors for mobility.

#### 12. Tempered Glass

12 mm tempered glass door and 5+5 mm layered acoustic windows. conditions.

Sustainable felt panelling. 6. Optional Reservation Layering

Access the reservation system and create instant meetings

10. Broadcast Quality Face Lighting

2700K face lights providing perfect appearance on screen, every time.

Screen

#### 13. Retractable Desk Adjustable depth for creating optimal

7. Basotect G+ Acoustic Healthy and balanced acoustic layering for both high and low frequencies. 11. Customizable Air Flow Direction Double Redundancy Fans.

Sensor Automatic light and fan activation system. 8. Media Wall Integration

The full set for digital communication, Media Wall contains Links module with HDMI, ethernet and power sockets. Built-in TV Bracket allows ideal screen use.