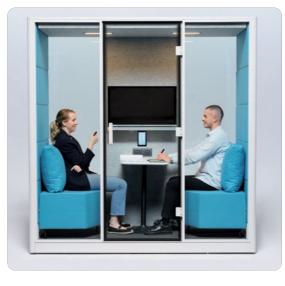

# **Calma Acoustic Spaces**

Engineered to create the perfect working conditions,

Calma preserves your health and well-being throughout long working hours.

The perfect proportion of a regular meeting room, Calma spaces provide up to 17 times better air circulation within your workspace.

# Create Perfect Workspace Conditions

Stay seamlessly connected with **Calma's toughtful design**, featuring convenient Links modules with multi-national sockets, USB ports, and HDMI connections within the pod. Constant secure and stable connections with Media Wall, Links modules, and high quality electrification & lighting components **ensures you look your best at all times.** 

**Providing one of the best video conference performances,** Calma For U's Media Wall integration is engineered for creating the optimal workspace and **digital communication experience.** 