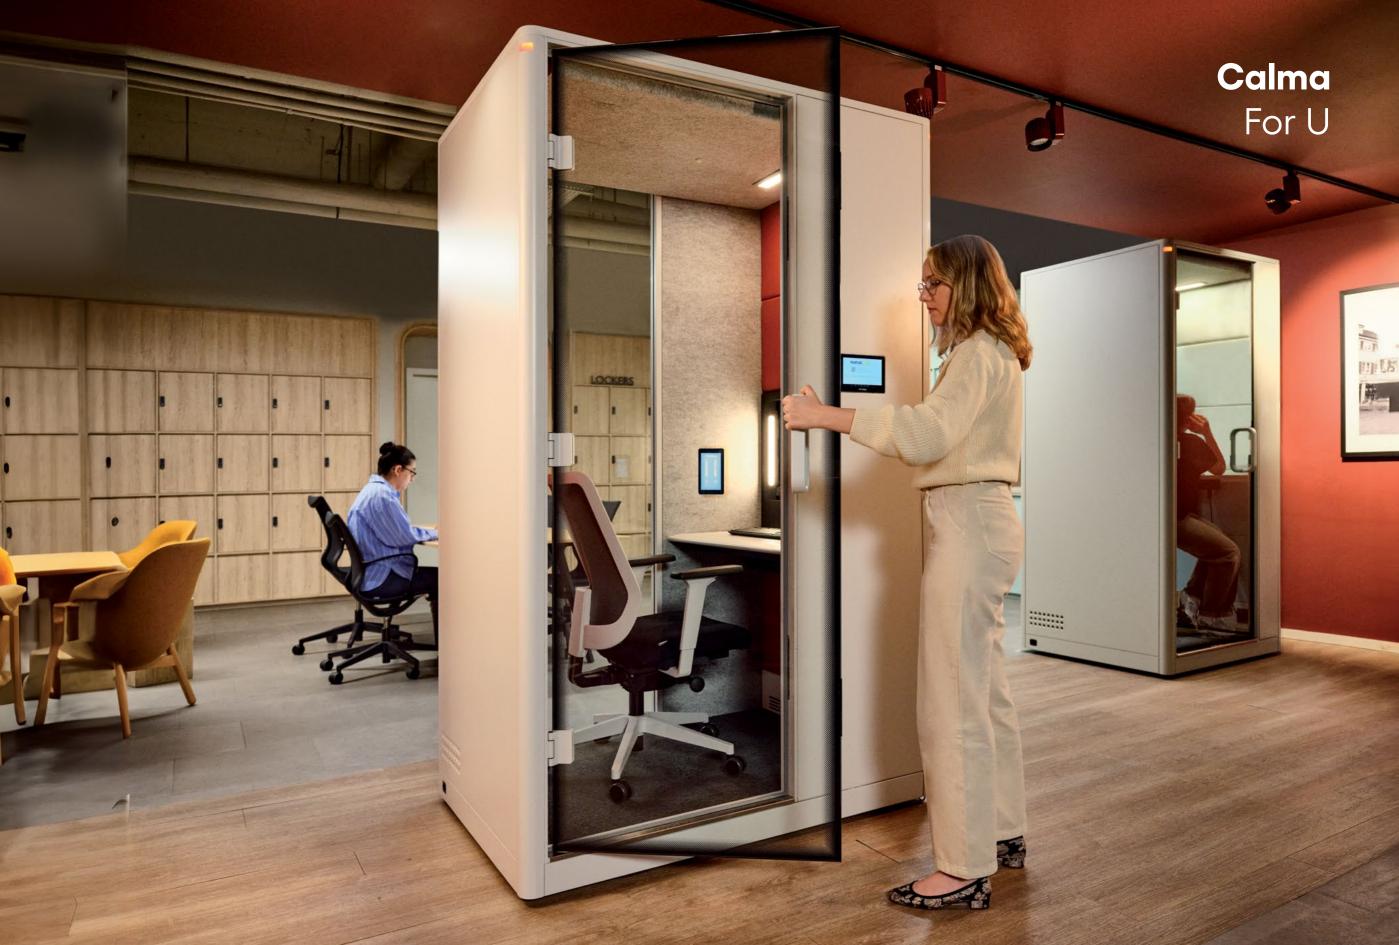

#### Adapt to Work in Shared Spaces

The new hybrid and remote work models are creating lower office occupancy, increasing demand for shared office spaces, especially in smaller areas.

#### Adaptation to Working in Shared Spaces

New hybrid and remote work, are reducing office occupancy rates, which in turn is increasing the demand for shared office spaces, particularly in smaller areas.

# **Calma Acoustic Spaces**

Engineered to create the perfect working conditions,

Calma preserves your health and well-being throughout long working hours.

The perfect proportion of a regular meeting room, Calma spaces provide up to 17 times better air circulation within your workspace.

# Create Perfect Workspace Conditions

Stay seamlessly connected with **Calma's toughtful design**, featuring convenient Links modules with multi-national sockets, USB ports, and HDMI connections within the pod. Constant secure and stable connections with Media Wall, Links modules, and high quality electrification & lighting components **ensures you look your best at all times.** 

**Providing one of the best video conference performances,** Calma For U's Media Wall integration is engineered for creating the optimal workspace and **digital communication experience.** 