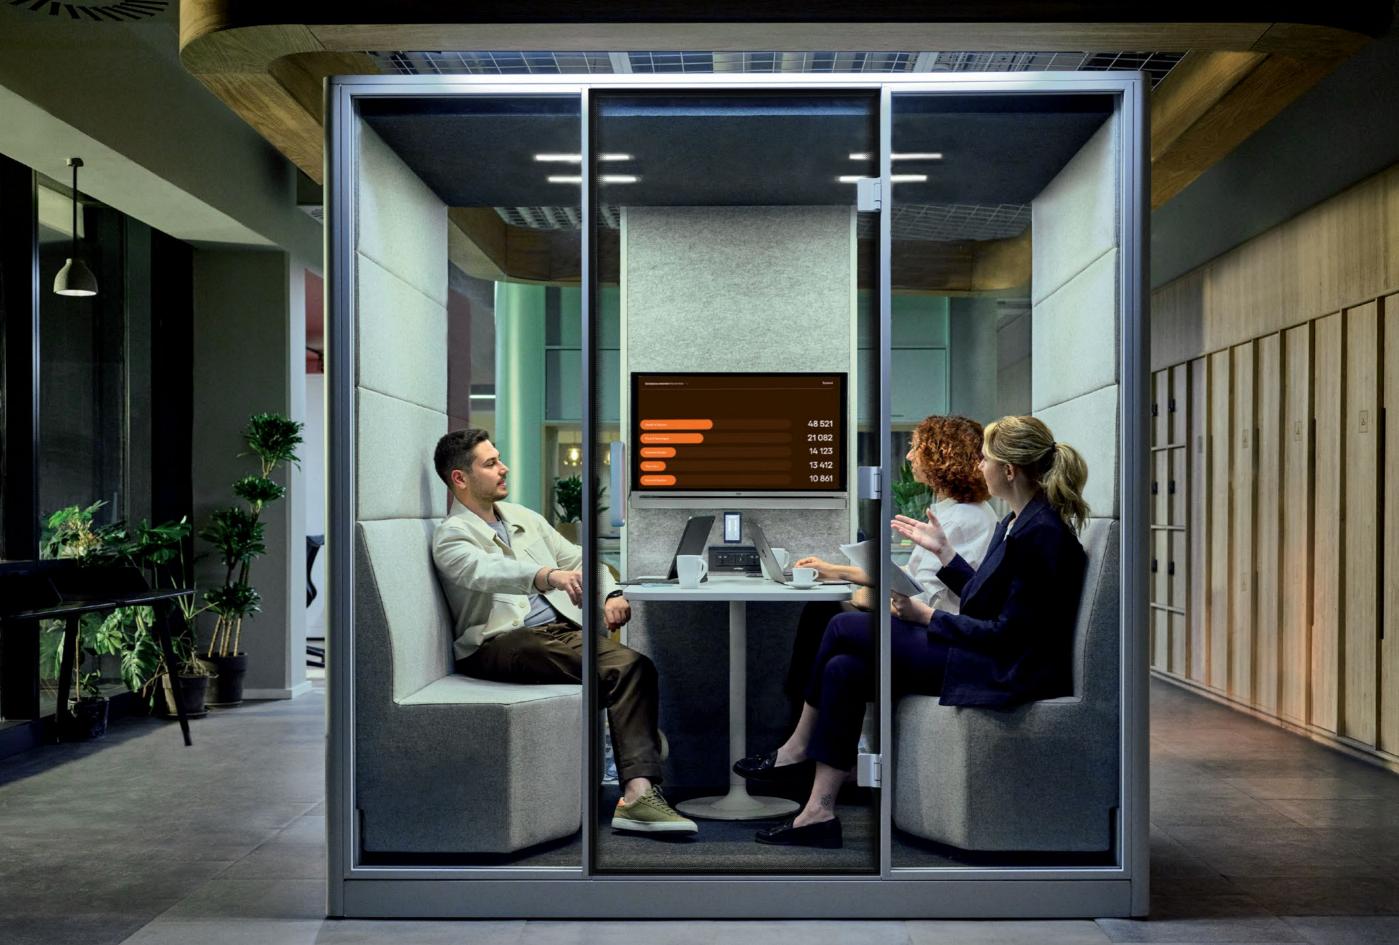

# **Calma Acoustic Spaces**

Engineered to create the perfect working conditions,

Calma preserves your health and well-being throughout long working hours.

The perfect proportion of a regular meeting room, Calma spaces provide up to 17 times better air circulation within your workspace.

**Providing one of the best video conference performances,** Calma For U's Media Wall integration is engineered for creating the optimal workspace and **digital communication experience.** 

### Media Wall is an optional integration, only available for Calma For U.

A standard media wall includes:

1 Links Unit that contains: 1 pc 220 VAC power outlet (Max Output Power 750W) 1 pc USB C charger 1 pc RJ45 Ethernet Type Data

2 units of Dimmeable Facelights: Optimised digital communication, controlled by the integrated touch panel of Calma For U.

Behind the screen there are 2 standard connections: 1 pc 220 VAC power outlet (for mounting screen) HDMI cable tunnel for TV integration