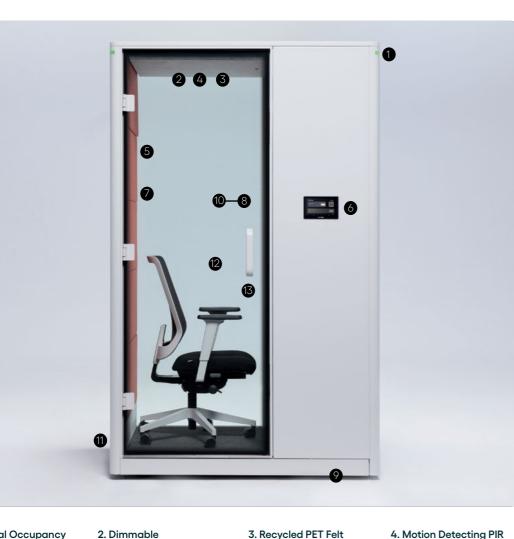

Jlr

**ISO** 23351-1 E

nurus

Calma

1. Optional Occupancy Lights Lighting Viewing availability of pod. 2700K warm lighting.

5. Eco-Friendly Fabric Fabric options with OEKO-TEX and EU Eco Label certification.

#### 9. Castors & Seismic Footplates

Built-in footplates for safety, castors for mobility.

#### 12. Tempered Glass

12 mm tempered glass door and 5+5 mm layered acoustic windows. conditions.

Sustainable felt panelling. 6. Optional Reservation Layering

Access the reservation system and create instant meetings

10. Broadcast Quality Face Lighting

2700K face lights providing perfect appearance on screen, every time.

Screen

#### 13. Retractable Desk Adjustable depth for creating optimal

7. Basotect G+ Acoustic Healthy and balanced acoustic layering for both high and low frequencies. 11. Customizable Air Flow Direction Double Redundancy Fans.

Sensor Automatic light and fan activation system. 8. Media Wall Integration

The full set for digital communication, Media Wall contains Links module with HDMI, ethernet and power sockets. Built-in TV Bracket allows ideal screen use.