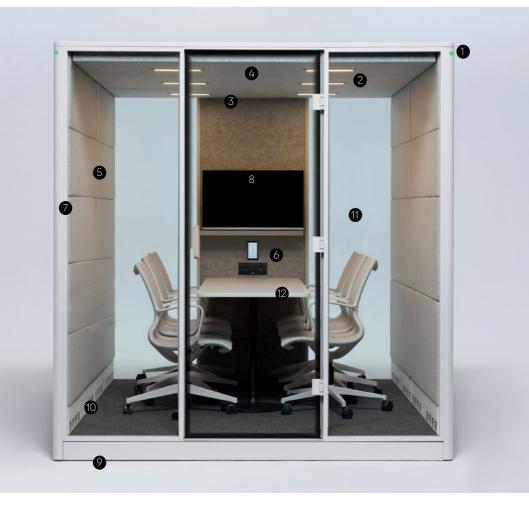

- 1 One-on-One Meetings
- 2 Private Phone Calls
- 3 Team Meetings
- 4 Areas Suitable for Digital Communication