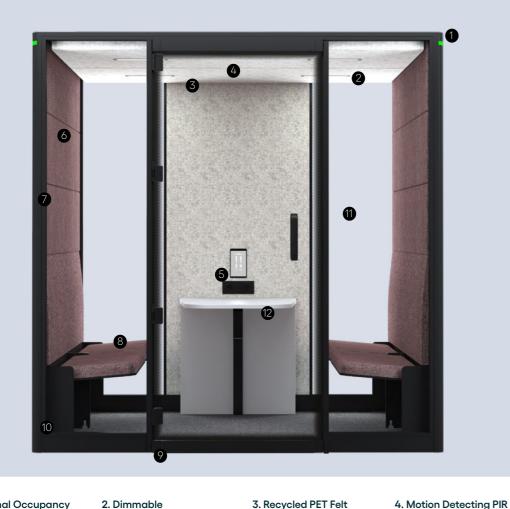

barries.

collaboration knows no

Designed

67

74x86.6x88.1 in / 188x220x224 cm

1. Optional Occupancy 2. Dimmable Lights Lighting Viewing availability of pod. 2700K warm lighting.

5. Eco-Friendly Fabric Fabric options with OEKO-TEX and EU Eco Label certification.

9. On the Ground

Calma For All is installed Double Redundancy Fans. directly at floor level, allowing easy entry for all

users.

Calma

Sustainable felt panelling. 6. Multinational 7. Basotect G+ Acoustic Connection Layering

10. Customizable Air Flow

Direction

Integrated Links module. Healthy and balanced acoustic layering for both high and low frequencies.

> 11. Tempered Glass 12 mm tempered glass door and 5+5 mm layered acoustic windows.

activation system. 8. Foldable Built-in Seating The seat inside Calma For All folds up automatically when the user stands,

Automatic light and fan

Sensor

ensuring the pod is always easy to enter. 12. Foldable Meeting Table