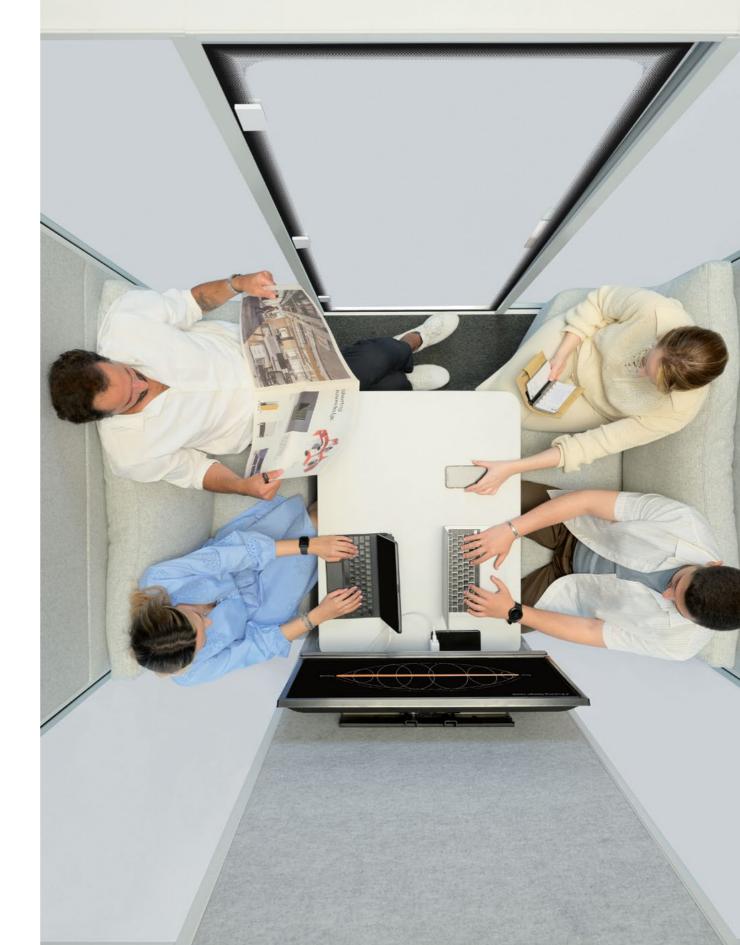

#### **Collaborate with Different Disciplines**

Whether brainstorming, developing a project or just jamming, Calma allows you to form deeper connections with colleagues to find better solutions - together.

#### The Collaborative Collective

With wheelchair-friendly design and interactive tools, this fluid, idea-first environment ensures everyone has a seat at the table.