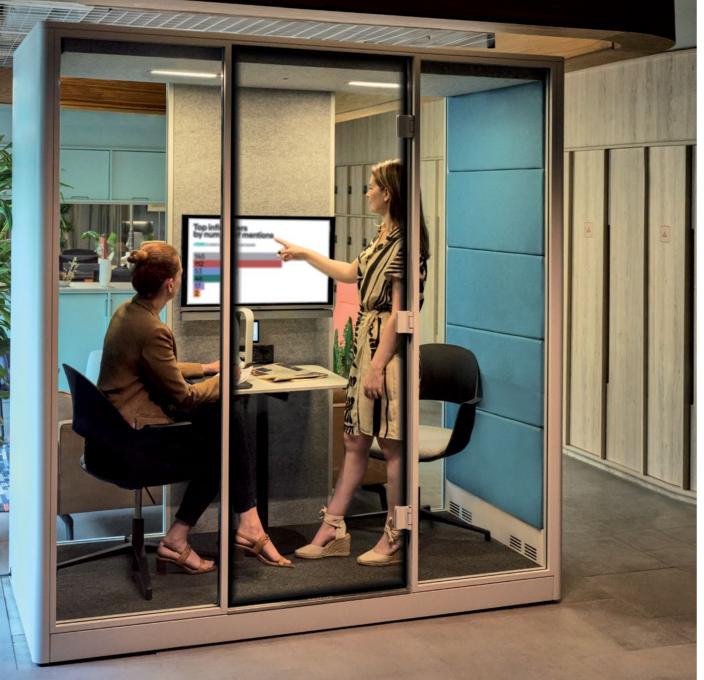

# **Calma Acoustic Spaces**

Engineered to create the perfect working conditions,

Calma preserves your health and well-being throughout long working hours.

The perfect proportion of a regular meeting room, Calma spaces provide up to 17 times better air circulation within your workspace.

**Providing one of the best video conference performances,** Calma For U's Media Wall integration is engineered for creating the optimal workspace and **digital communication experience.** 