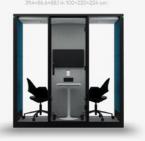

# Calma Medium

TIN

Supporting Different Working Styles

39.4x86.6x88.1 in / 100x220x224 cm

**VOC Free for Class A Certified** Excellent Widest Better Air Quality Soundproofing Voice Clarity **Central Wall** Cleaner Air, Immediate Noise **Optimized Acoustic** Optimal **Better Health** Reduction Experience Screen / Space Ratio Ensuring excellent Calma holds Class A Unlike others, Calma The perfect screen air quality, Calma soundproofing according ensures a good sound ratio within a **2.2 sqm** to ISO 23351-1 / 2021 components are **free** reduction experience workspace, Calma from Volatile Organic & with its 0.30 sec Medium offers an excellent one-on-one Inorganic Compound reverberation time emissions meeting experience