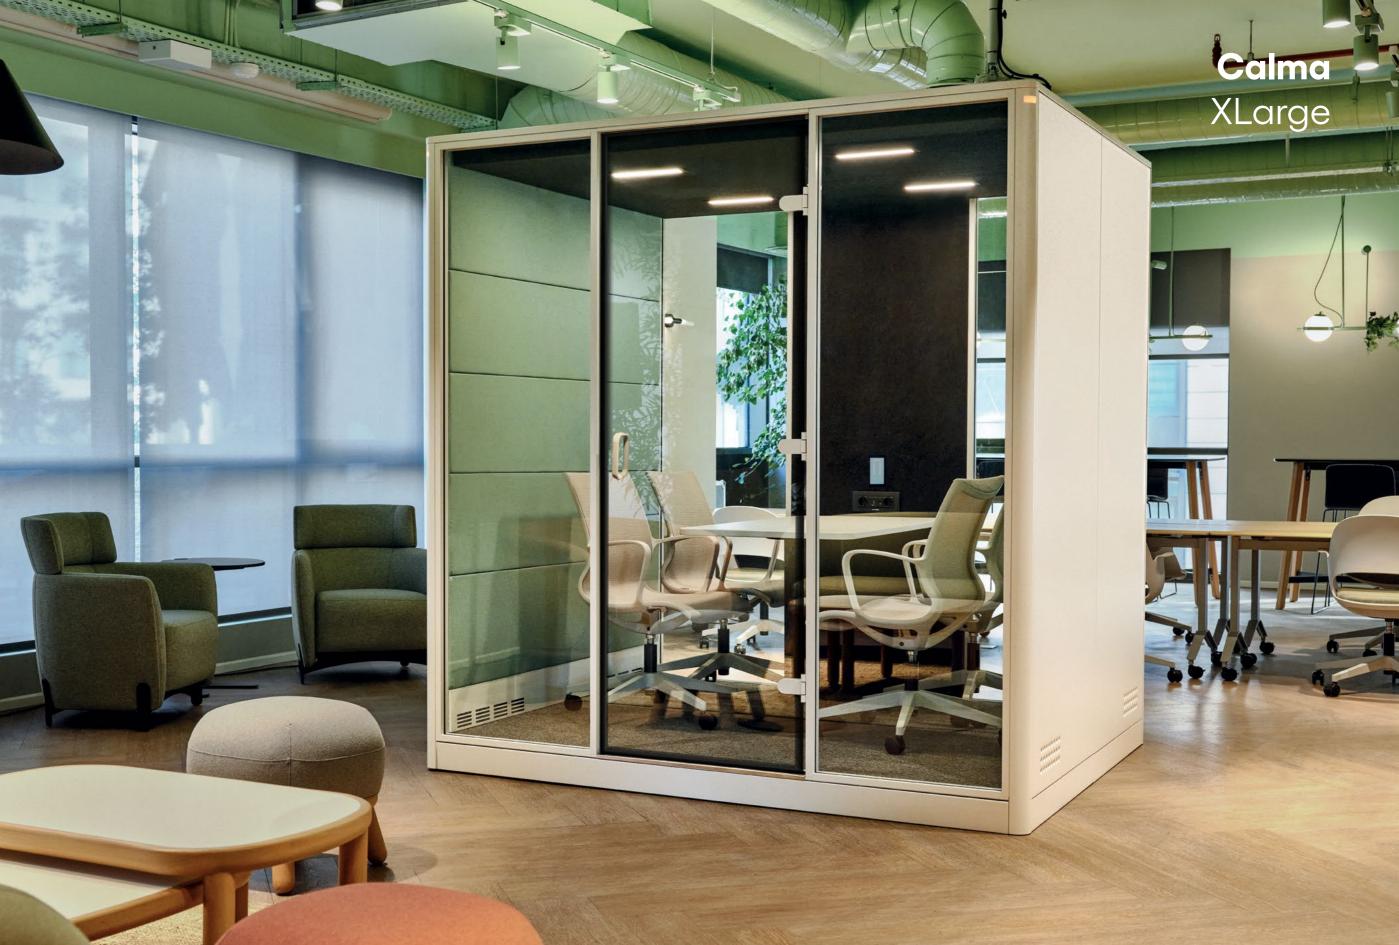

# Calma XLarge

|                                                                                                                               | 23351-1                                                                               |                                                                                                                             |                                                                                                                                 |  |
|-------------------------------------------------------------------------------------------------------------------------------|---------------------------------------------------------------------------------------|-----------------------------------------------------------------------------------------------------------------------------|---------------------------------------------------------------------------------------------------------------------------------|--|
| VOC Free for                                                                                                                  | Class A Certified                                                                     | Even Lighting                                                                                                               | Easy                                                                                                                            |  |
| Better Air Quality                                                                                                            | Soundproofing                                                                         | Distribution                                                                                                                | Installation                                                                                                                    |  |
| Cleaner Air,                                                                                                                  | Immediate Noise                                                                       | Engineered                                                                                                                  | Simple and Functional                                                                                                           |  |
| Better Health                                                                                                                 | Reduction                                                                             | Lighting for All                                                                                                            | Set-Up                                                                                                                          |  |
| Ensuring excellent<br>air quality, Calma<br>components are free<br>from Volatile Organic &<br>Inorganic Compound<br>emissions | Calma holds <b>Class A</b><br>soundproofing according<br>to <b>ISO 23351-1 / 2021</b> | Calma Pods uses <b>2700K</b><br>warm lighting, similar<br>to a calming sunset,<br>for reducing stress and<br>visual strain. | Carefully packed with<br>all components placed<br>in order of installation,<br><b>Calma can be</b><br><b>assembled at ease.</b> |  |

#### The Perfect Meeting Space Exists

The ideal workspace for 4 people group meetings, Calma X Large creates the ideal conditions for working together for long hours at ease.