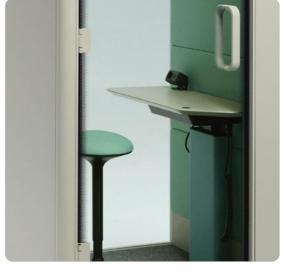

# **Calma Acoustic Spaces**

Engineered to create the perfect working conditions,

Calma preserves your health and well-being throughout long working hours.

The perfect proportion of a regular meeting room, Calma spaces provide up to 17 times better air circulation within your workspace.

# Create Perfect Workspace Conditions

Stay seamlessly connected with **Calma's toughtful design**, featuring convenient Links modules with multi-national sockets, USB ports, and HDMI connections within the pod. Constant secure and stable connections with Media Wall, Links modules, and high quality electrification & lighting components **ensures you look your best at all times.** 