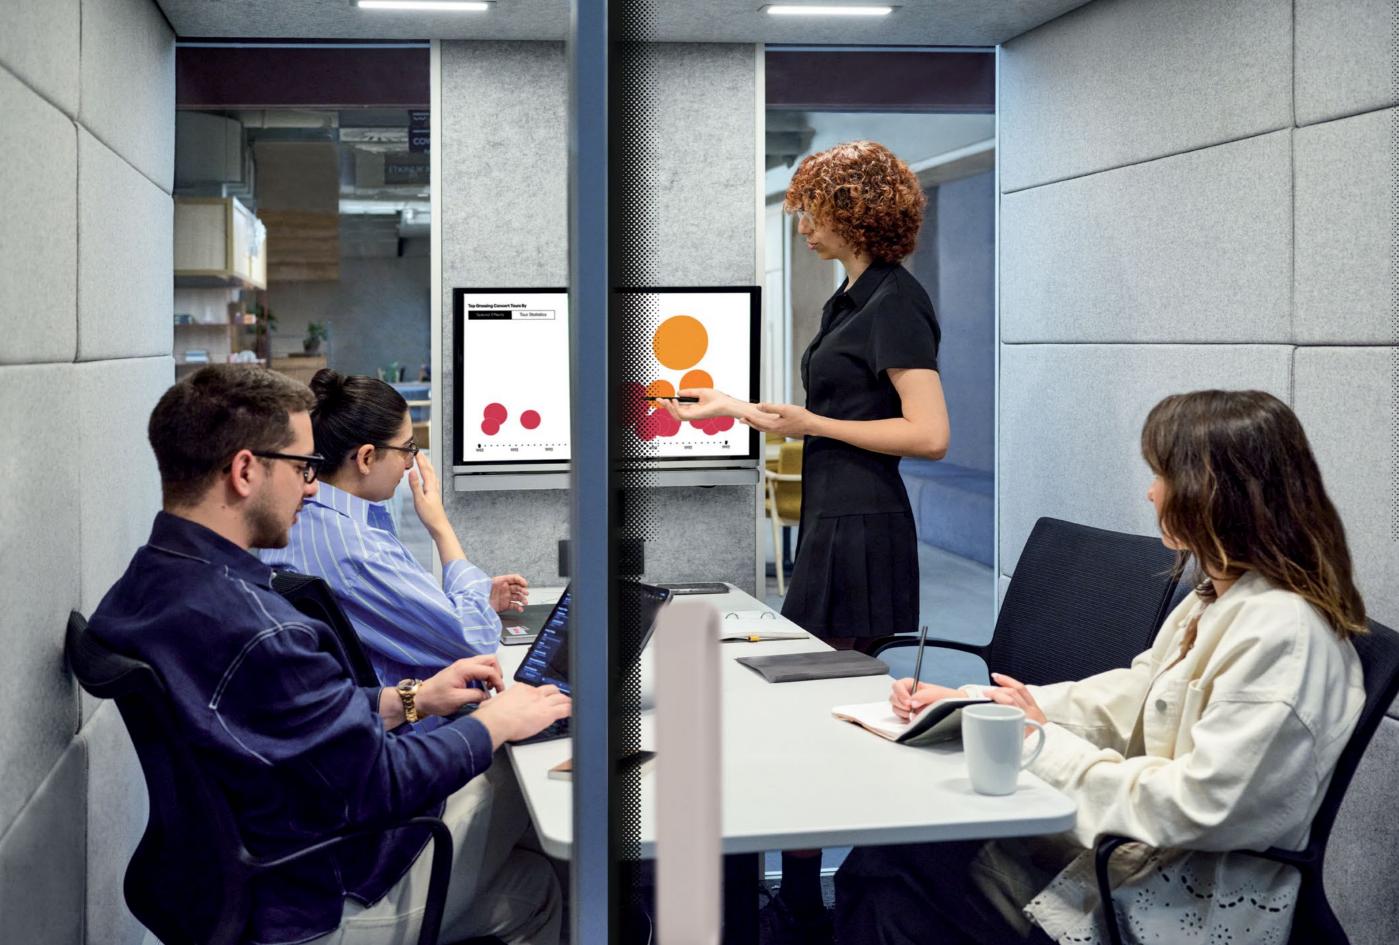

#### Media Wall and Links Modules

# Create Perfect Workspace Conditions

Stay seamlessly connected with **Calma's toughtful design**, featuring convenient Links modules with multi-national sockets, USB ports, and HDMI connections within the pod. Constant secure and stable connections with Media Wall, Links modules, and high quality electrification & lighting components **ensures you look your best at all times.** 

**Providing one of the best video conference performances,** Calma For U's Media Wall integration is engineered for creating the optimal workspace and **digital communication experience.** 

### Media Wall is an optional integration, only available for Calma For U.

A standard media wall includes:

1 Links Unit that contains: 1 pc 220 VAC power outlet (Max Output Power 750W) 1 pc USB C charger 1 pc RJ45 Ethernet Type Data