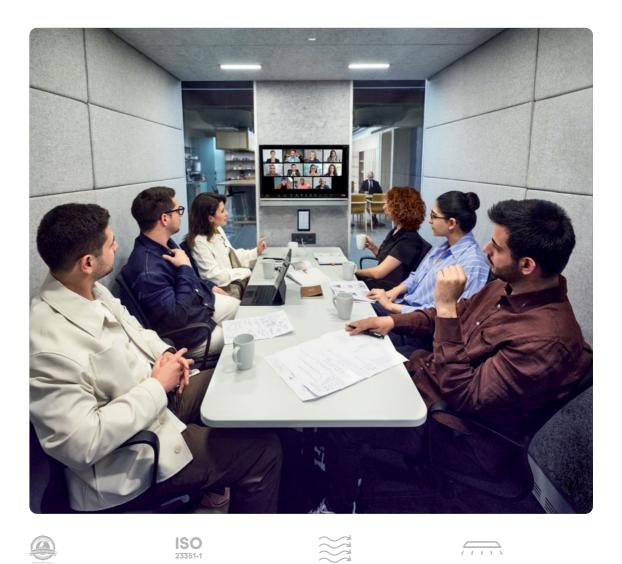

#### Actually, Six Isn't A Crowd

The ideal workspace for large gatherings, Calma XXLarge provides a highly customizable meeting space for your teams.

These screens provide ample viewing space for presentations,

#### **Collaborate with Different Disciplines**

Whether brainstorming, developing a project or just jamming, Calma allows you to form deeper connections with colleagues to find better solutions - together.