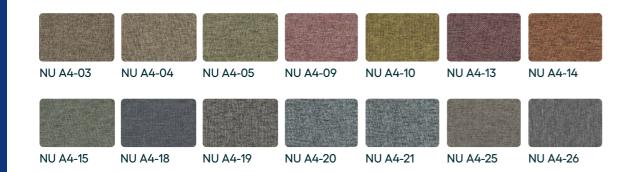

#### **Felt Options**

Color options the ceiling and interior back walls.

LIGHT GREY FLT02

DARK GREY FLT03

#### **Carpet Options**

Color options the ceiling and interior back walls.

CORAL 342

350

Calma

# NU A3-03 NU A3-08 NU A3-15 NU A3-16 NU A3-20 NU A3-25 NU A3-29 NU A3-34 NU A3-36 NU A3-39 NU A3-42 NU A3-43