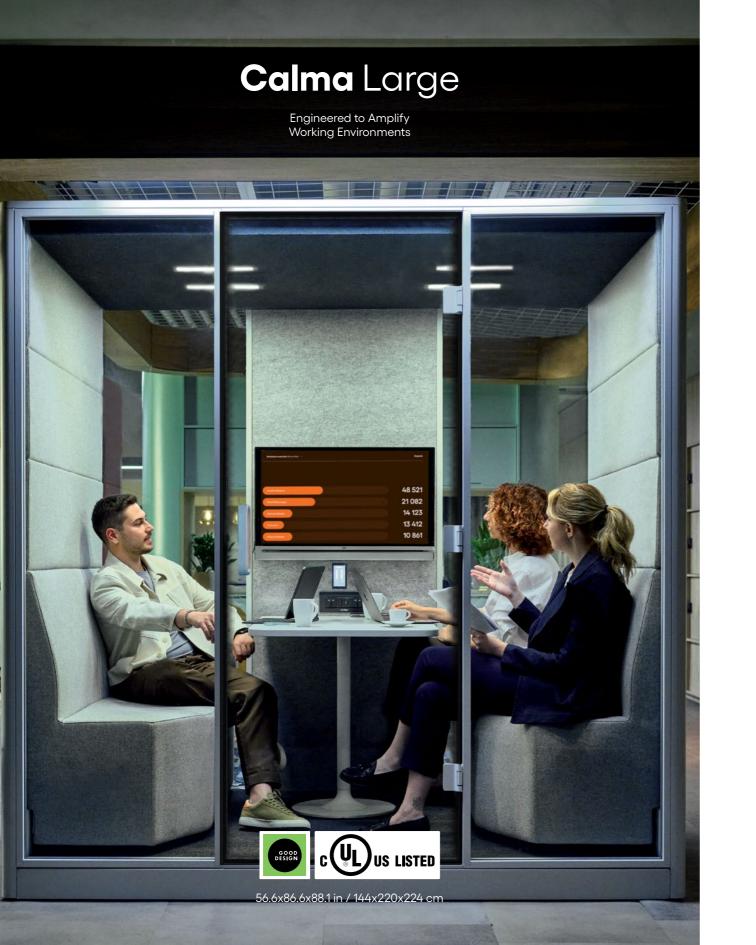

#### The Perfect Comfort Zone for Groups

The ideal workspace for 2-4 people meetings, Calma Large is the ideal option for casual meetings with comfor table bui It-in seating.

With adjustable ventilation and dimmable lights, Calma gives you ongoing control over your workspace.

Cushioned seating areas provide maximum comfort for group meetings.

Soft Seating

55

nurus

Customization