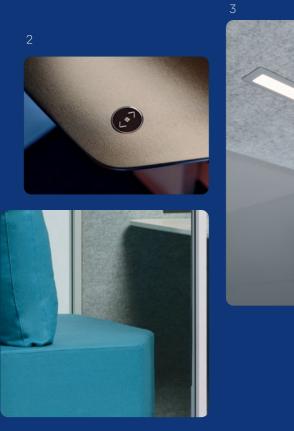

# Space is an Organic Environment

Calma spaces, up to Large, have castors to help easily relocate. Built upon its floor plate like legos, **the modular components of Calma are easily assembled and installed.** 

All finishes and materials of Calma pods are selected in neutral shades for blending in perfectly with the surrounding environment. **Calma supports any sudden changes needed in office layouts,** and safety is always paramount with seismic foot plates, **providing stability and security** in the rare event of earthquakes.