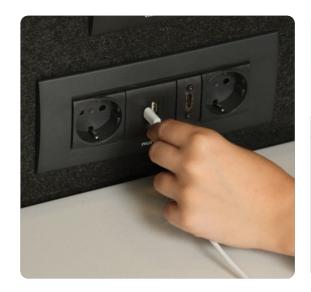

# Create Perfect Workspace Conditions

Stay seamlessly connected with **Calma's toughtful design**, featuring convenient Links modules with multi-national sockets, USB ports, and HDMI connections within the pod. Constant secure and stable connections with Media Wall, Links modules, and high quality electrification & lighting components **ensures you look your best at all times.** 

### Media Wall is an optional integration, only available for Calma For U.

A standard media wall includes:

1 Links Unit that contains: 1 pc 220 VAC power outlet (Max Output Power 750W) 1 pc USB C charger 1 pc RJ45 Ethernet Type Data

2 units of Dimmeable Facelights: Optimised digital communication, controlled by the integrated touch panel of Calma For U.

Behind the screen there are 2 standard connections: 1 pc 220 VAC power outlet (for mounting screen) HDMI cable tunnel for TV integration