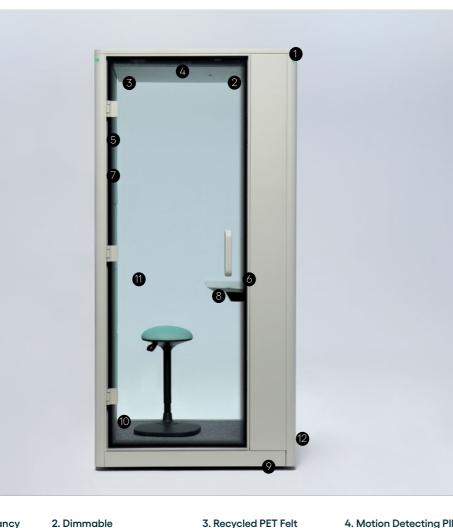

Jlr

**ISO** 23351-1 E

nurus

Calma

1. Optional Occupancy Lights Lighting Viewing availability of pod. 2700K warm lighting.

5. Eco-Friendly Fabric Fabric options with OEKO-TEX and EU Eco Label certification.

#### 9. Castors & Seismic Footplates

Built-in footplates for safety, castors for mobility.

#### 12. Tempered Glass

12 mm tempered glass door and 5+5 mm layered acoustic windows. conditions.

Sustainable felt panelling. 6. Optional Reservation Layering

Access the reservation system and create instant meetings

10. Broadcast Quality Face Lighting

2700K face lights providing perfect appearance on screen, every time.

Screen

#### 13. Retractable Desk Adjustable depth for creating optimal

7. Basotect G+ Acoustic Healthy and balanced acoustic layering for both high and low frequencies. 11. Customizable Air Flow Direction Double Redundancy Fans.

Sensor Automatic light and fan activation system. 8. Media Wall Integration

The full set for digital communication, Media Wall contains Links module with HDMI, ethernet and power sockets. Built-in TV Bracket allows ideal screen use.