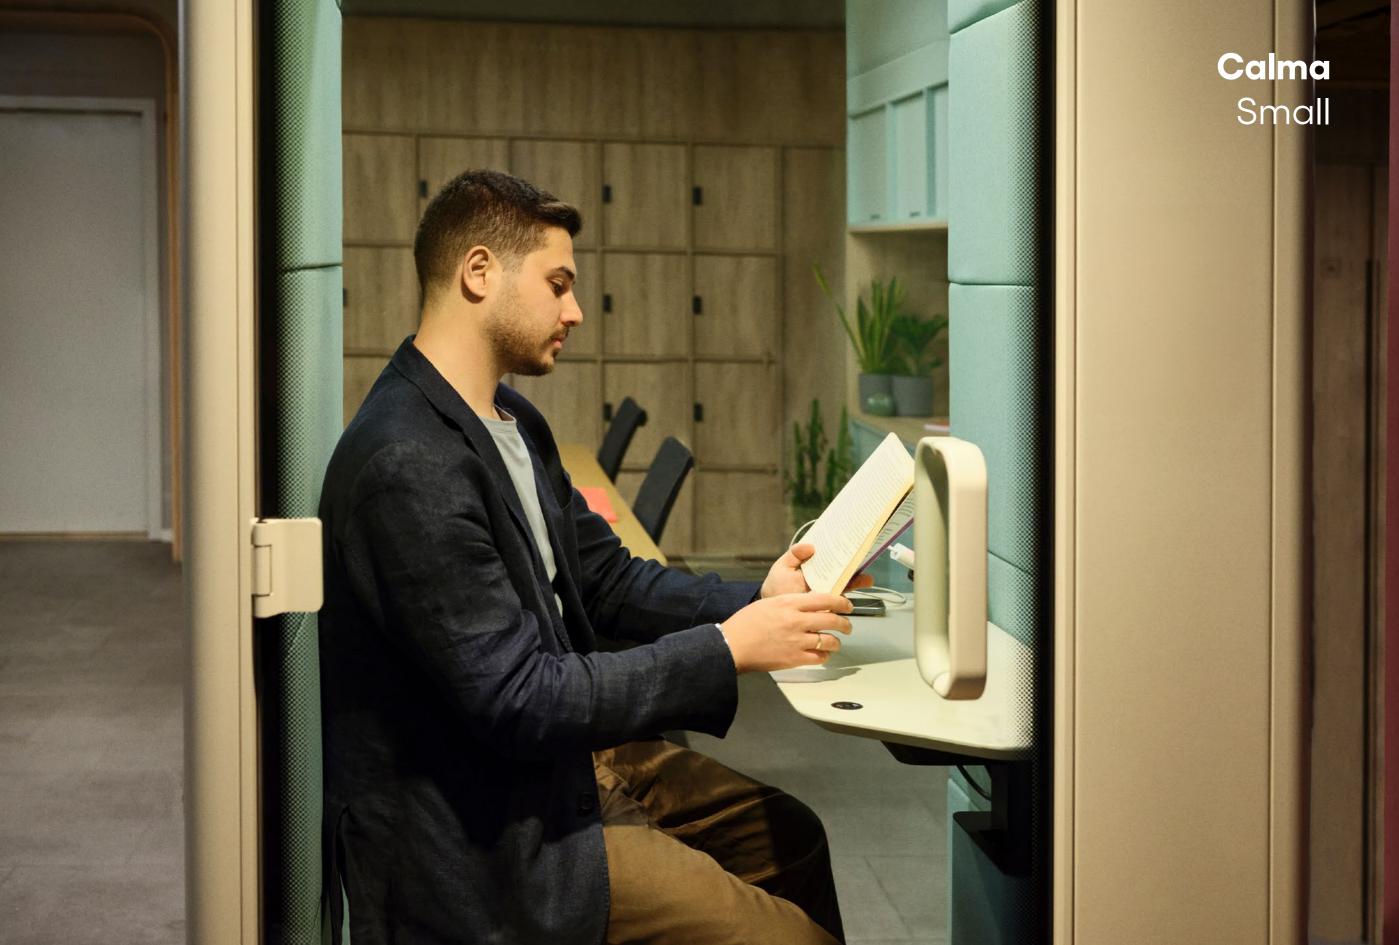

#### One of the Biggest Spaces for One Person

With 1,1 sqm space, Calma Small provides a bigger space compared to traditional one-person booths, enhancing privacy with perfected conditions for tasks requiring high focus.

#### Superior Comfort with Adjustable Features

Calma is equipped with a height adjustable table and stool, allowing you to create the perfect setting for your tasks and sustain your focus for longer hours. The adjustable ventilation and dimmeable lights also provide a sense of control over your workspace at all times.

Desktop socket and Links modules above the kickplate provides a secure and stable connection for your devices

Mobility

Calma Small is equipped with wheels for easy transport, supporting the quick changes you need in your office arrangements.