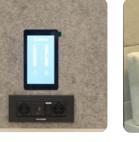

### Media Wall is an optional integration, only available for Calma For U.

A standard media wall includes:

1 Links Unit that contains: 1 pc 220 VAC power outlet (Max Output Power 750W) 1 pc USB C charger 1 pc RJ45 Ethernet Type Data

2 units of Dimmeable Facelights: Optimised digital communication, controlled by the integrated touch panel of Calma For U.

Behind the screen there are 2 standard connections: 1 pc 220 VAC power outlet (for mounting screen) HDMI cable tunnel for TV integration

\*Please note that a TV, Screen or Monitor is not included or attached to the media wall unit.

Maximum 27 inch screens can be mounted on the Media Wall unit. The electrification unit shown on the visual is Multinational Type. following Socket Types are supported for Calma: Multinational (Universal Common Sockets except Switzerland), Schuko (EUR), UK, US (NEMA 5-15R, USA & CANADA)