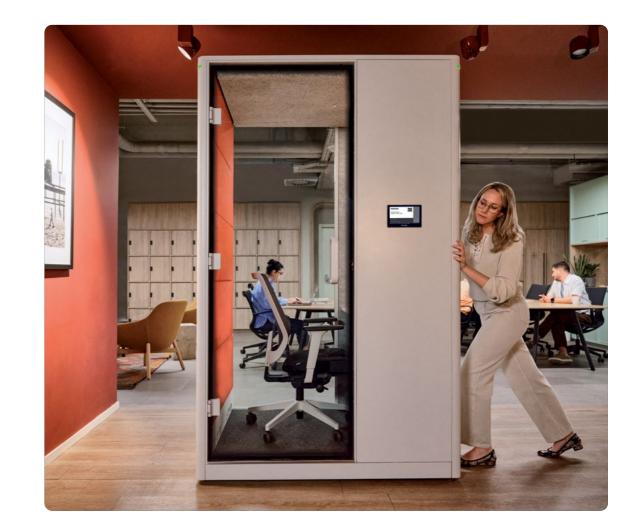

# Space is an Organic Environment

Calma spaces, up to Large, have castors to help easily relocate. Built upon its floor plate like legos, **the modular components of Calma are easily assembled and installed.** 

All finishes and materials of Calma pods are selected in neutral shades for blending in perfectly with the surrounding environment. **Calma supports any sudden changes needed in office layouts,** and safety is always paramount with seismic foot plates, **providing stability and security** in the rare event of earthquakes.