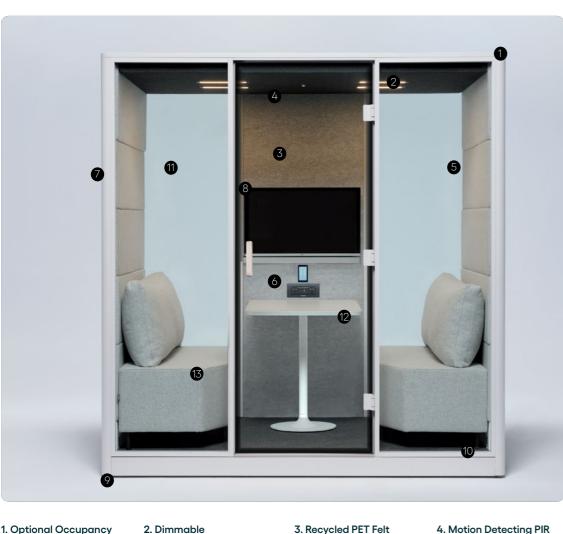

Jlr

**ISO** 23351-1 E

nurus

Calma

1. Optional Occupancy Lights Lighting Viewing availability of pod. 2700K warm lighting.

5. Eco-Friendly Fabric Fabric options with OEKO-TEX and EU Eco Label certification.

#### 9. Castors & Seismic Footplates

Built-in footplates for safety, castors for mobility.

#### 12. Tempered Glass

12 mm tempered glass door and 5+5 mm layered acoustic windows. conditions.

Sustainable felt panelling. 6. Optional Reservation Layering

Access the reservation system and create instant meetings

10. Broadcast Quality Face Lighting

2700K face lights providing perfect appearance on screen, every time.

Screen

#### 13. Retractable Desk Adjustable depth for creating optimal

7. Basotect G+ Acoustic Healthy and balanced acoustic layering for both high and low frequencies. 11. Customizable Air Flow Direction Double Redundancy Fans.

Sensor Automatic light and fan activation system. 8. Media Wall Integration

The full set for digital communication, Media Wall contains Links module with HDMI, ethernet and power sockets. Built-in TV Bracket allows ideal screen use.