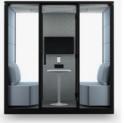

#### One of the Biggest Spaces for One Person

With 1,1 sqm space, Calma Small provides a bigger space compared to traditional one-person booths, enhancing privacy with perfected conditions for tasks requiring high focus.

Desktop socket and Links modules above the kickplate provides a secure and stable connection for your devices

Mobility

Calma Small is equipped with wheels for easy transport, supporting the quick changes you need in your office arrangements.