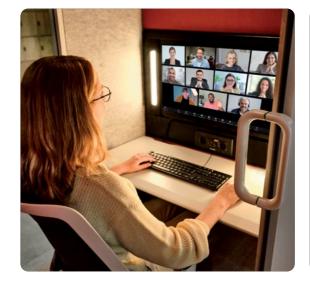

# Create Perfect Workspace Conditions

Stay seamlessly connected with **Calma's toughtful design**, featuring convenient Links modules with multi-national sockets, USB ports, and HDMI connections within the pod. Constant secure and stable connections with Media Wall, Links modules, and high quality electrification & lighting components **ensures you look your best at all times.** 

**Providing one of the best video conference performances,** Calma For U's Media Wall integration is engineered for creating the optimal workspace and **digital communication experience.** 

#### **Optimized Digital Communication**

The media wall integration is engineered for the perfect video conference experience. Always ready to provide a stable connection with Links module and face lights to make sure you look your best