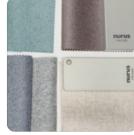

Customization

Calma pods offer different fabric and color options. Accordingly, users can choose colors that suit their own style, allowing them to personalize their workspace in an

aesthetic and functional way.

#### **HDF Powder Coating Finishes**

Color options for exterior walls, frame, door handle and table top surfaces.

#### **Felt Options**

Color options the ceiling and interior back walls.

LIGHT GREY FLT02

DARK GREY FLT03

#### **Carpet Options**

Color options the ceiling and interior back walls.

CORAL 342

350

Calma