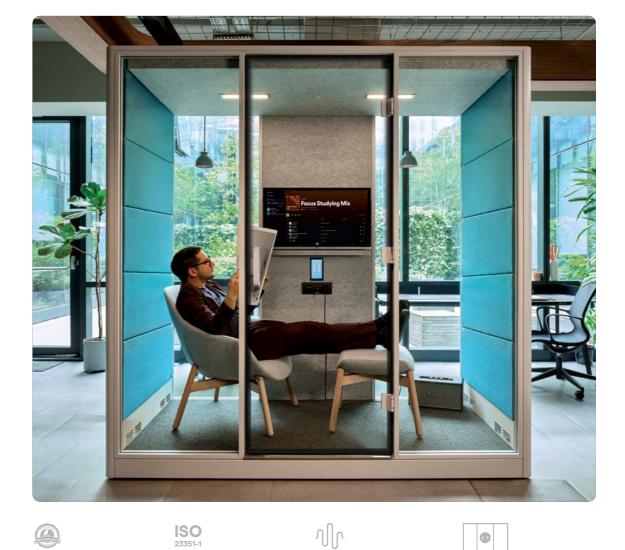

## Reduced Noise, Improved Concentration

# **ISO** 23351-1

Exposure to sound pollution causes stress related cardiovascular disorders. A quick escape from noise, Calma creates the perfect space with **Class A Soundproofing, certified by ISO 23351-1.** 

Ideal voice clarity is developed with the engineered acoustic layering of Calma **to achieve 0,30 sec of reverberation time.** Constantly tested and re-developed within Nurus' in-house Acoustic Lab, materials used to create Calma set new standards. Unlike others; Calma ensures **a balanced blockage of both low and high-frequency sounds.** 