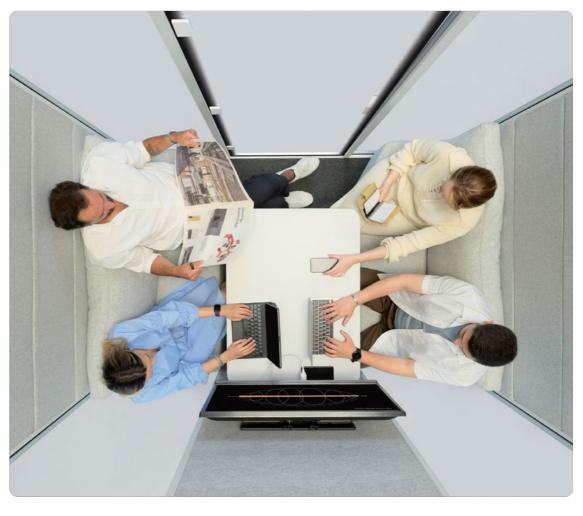

#### The Perfect Comfort Zone for Groups

The ideal workspace for 2-4 people meetings, Calma Large is the ideal option for casual meetings with comfor table bui It-in seating.

With adjustable ventilation and dimmable lights, Calma gives you ongoing control over your workspace.

Cushioned seating areas provide maximum comfort for group meetings.

Soft Seating

55

nurus

Customization