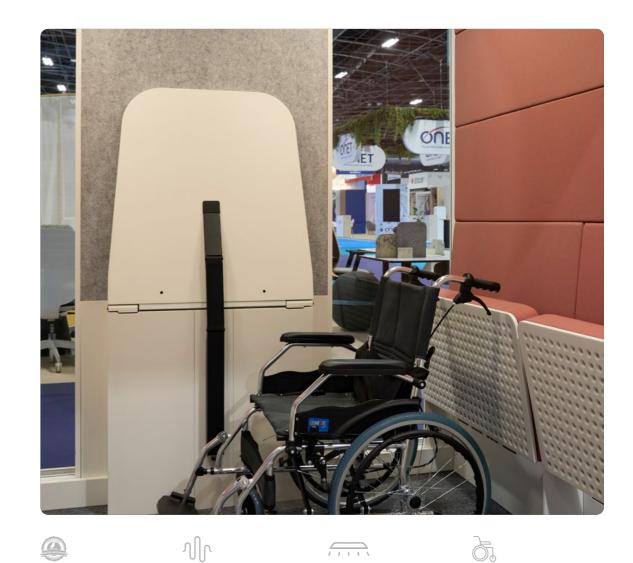

9. On the Ground

Calma For All is installed Double Redundancy Fans. directly at floor level, allowing easy entry for all

users.

Calma

Sustainable felt panelling. 6. Multinational 7. Basotect G+ Acoustic Connection Layering

activation system. 8. Foldable Built-in Seating The seat inside Calma For All folds up automatically when the user stands,

Automatic light and fan

Sensor

ensuring the pod is always easy to enter. 12. Foldable Meeting Table

The integrated table can be folded down manually while inside for meetings or focused work.

#### All The Space You Need for Circular Motion

Adjustable Lighting

having control over your workspace.

Calma For All's thoughtfully designed interior, with its automatically folding features and spacious layout, facilitates circular wheelchair movement. Its design aligns with the guidance provided in 2010 ADA Standards for Accessible Design, Section 304.3.1, regarding circular turning spaces.