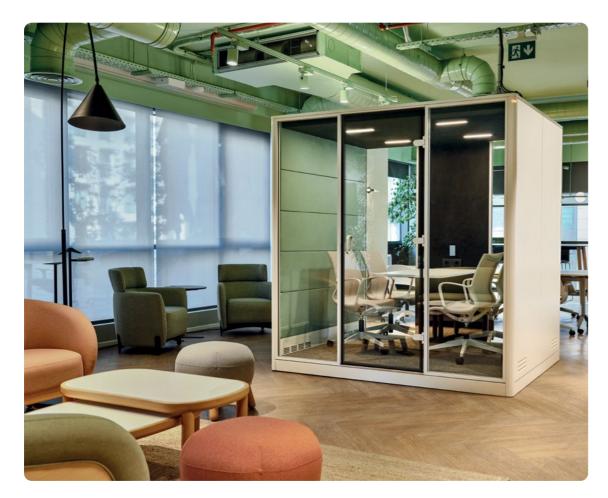

# **Calma Acoustic Spaces**

Engineered to create the perfect working conditions,

Calma preserves your health and well-being throughout long working hours.

The perfect proportion of a regular meeting room, Calma spaces provide up to 17 times better air circulation within your workspace.

Calma pods uses 2700K, daylight mimicing ambient lights, aligning closer with natural circadian rhythms.

#### 15+

international certifications with its superior quality based on careful material selection and engineered features.

8 CALMA FOR U Best Video Conference Hub

CALMA SMALL Small Pod Great Function

8

CALMA MEDIUM The Perfect One-on-One