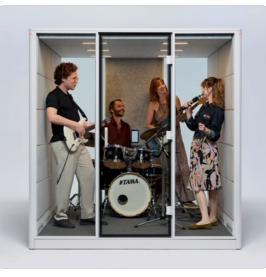

#### **Collaborate with Different Disciplines**

Whether brainstorming, developing a project or just jamming, Calma allows you to form deeper connections with colleagues to find better solutions - together.