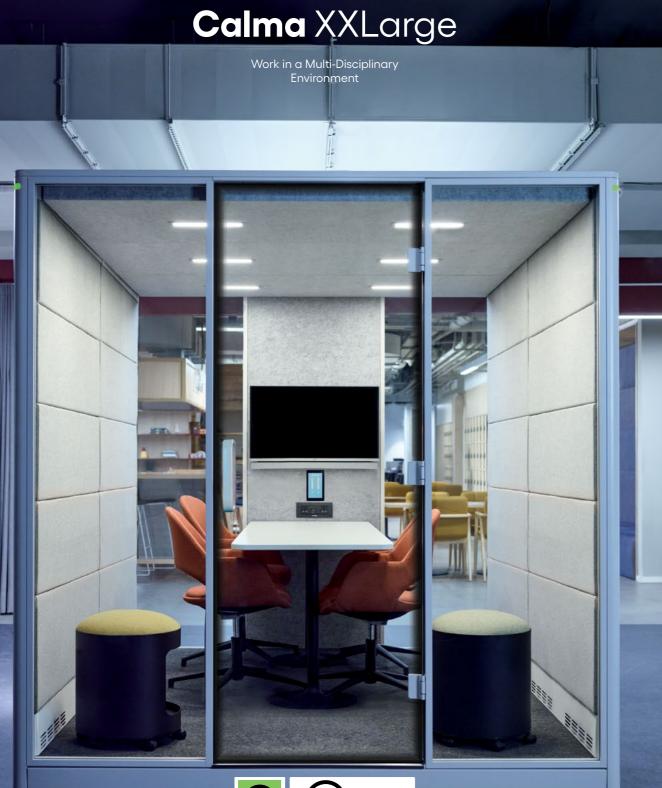

#### Actually, Six Isn't A Crowd

The ideal workspace for large gatherings, Calma XXLarge provides a highly customizable meeting space for your teams.

These screens provide ample viewing space for presentations,

video conferences, and group work, while being of a size that

can be placed harmoniously without disrupting the room's

#### **Collaborate with Different Disciplines**

Whether brainstorming, developing a project or just jamming, Calma allows you to form deeper connections with colleagues to find better solutions - together.