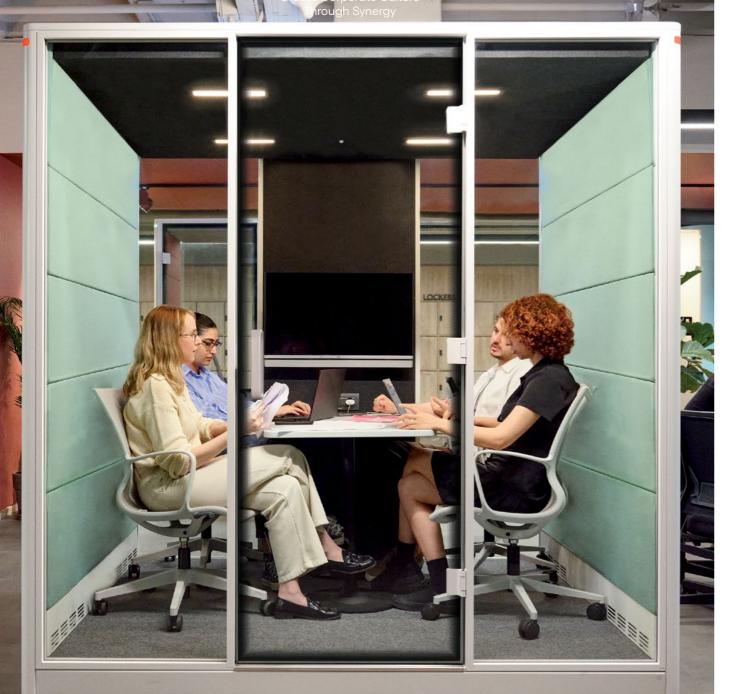

#### The Age of Meetings

Recent data shows that 83.13% of employees dedicate up to one-third of their work week to meetings. Of these, 41.8% spend 30 minutes to an hour in meetings on average, while 22.5% have meetings lasting up to two hours. This intense schedule creates a need for well-conditioned, multiple meeting spaces within offices.

#### Need for Privacy

Exposure to noise pollution causes stressrelated cardiovascular disorders. In shared offices, the need for quick escape, privacy, and concentration zones with small footprints is of great importance.

#### Adaptation to Working in Shared Spaces

New hybrid and remote work, are reducing office occupancy rates, which in turn is increasing the demand for shared office spaces, particularly in smaller areas.