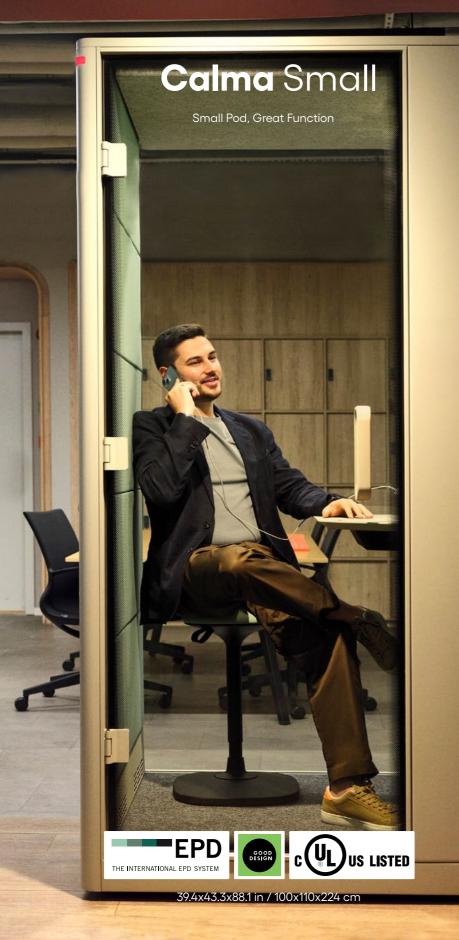

#### One of the Biggest Spaces for One Person

With 1,1 sqm space, Calma Small provides a bigger space compared to traditional one-person booths, enhancing privacy with perfected conditions for tasks requiring high focus.

#### We Care About The Air You Breathe

Our acoustic pods are crafted entirely from non-toxic materials, ensuring that your health is never compromised. There are no Xylenes, formaldehyde, acetone, chloroform, benzene, or toluene in Calma, providing long hours of fresh, VOC free air.

#### Superior Comfort with Adjustable Features

Calma is equipped with a height adjustable table and stool, allowing you to create the perfect setting for your tasks and sustain your focus for longer hours. The adjustable ventilation and dimmeable lights also provide a sense of control over your workspace at all times.