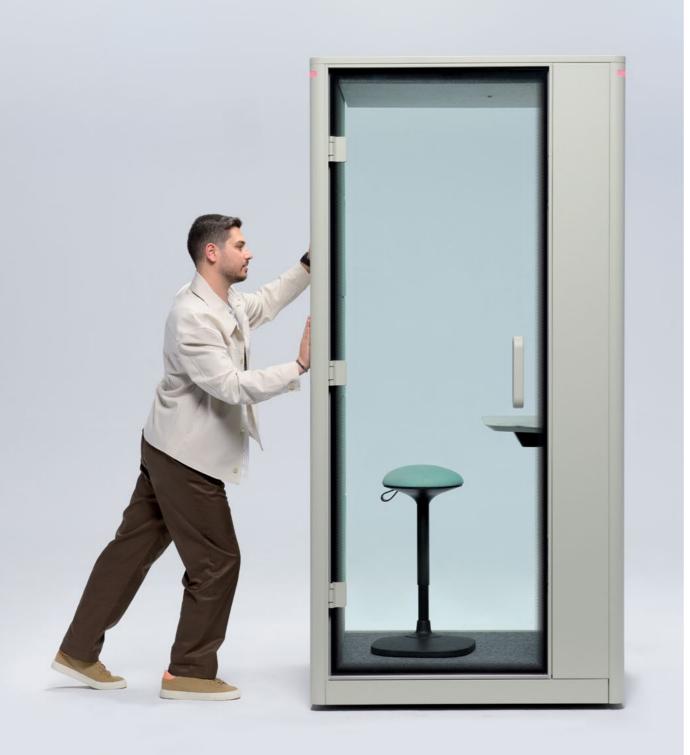

# Space is an Organic Environment

Calma spaces, up to Large, have castors to help easily relocate. Built upon its floor plate like legos, **the modular components of Calma are easily assembled and installed.** 

All finishes and materials of Calma pods are selected in neutral shades for blending in perfectly with the surrounding environment. **Calma supports any sudden changes needed in office layouts,** and safety is always paramount with seismic foot plates, **providing stability and security** in the rare event of earthquakes.