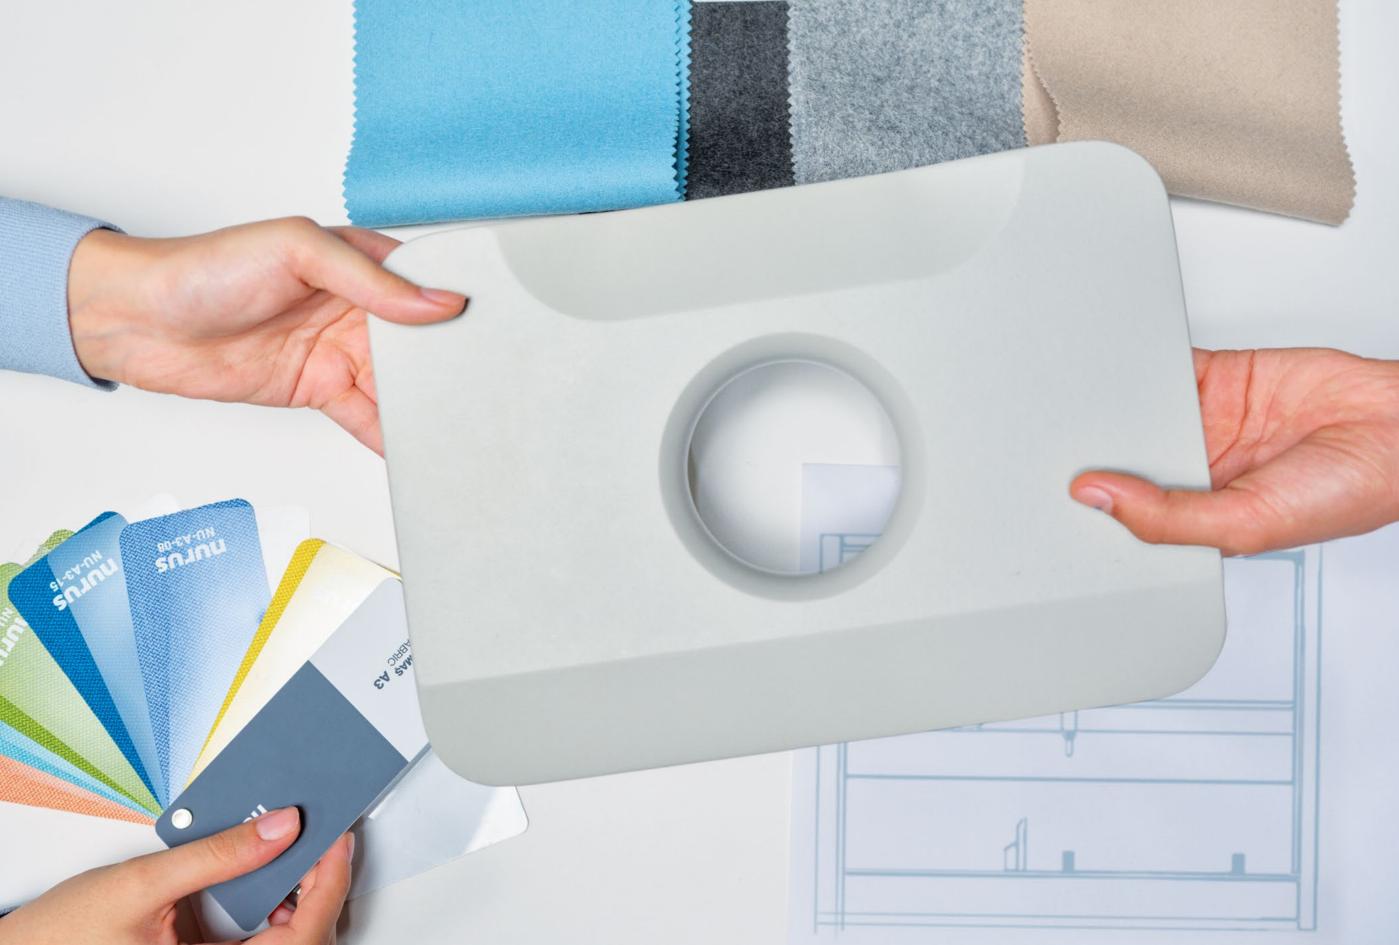

Customization

Calma pods offer different fabric and color options. Accordingly, users can choose colors that suit their own style, allowing them to personalize their workspace in an

aesthetic and functional way.

#### **HDF Powder Coating Finishes**

Color options for exterior walls, frame, door handle and table top surfaces.

#### **Felt Options**

Color options the ceiling and interior back walls.

LIGHT GREY FLT02

DARK GREY FLT03

#### **Carpet Options**

Color options the ceiling and interior back walls.

CORAL 342

350

Calma