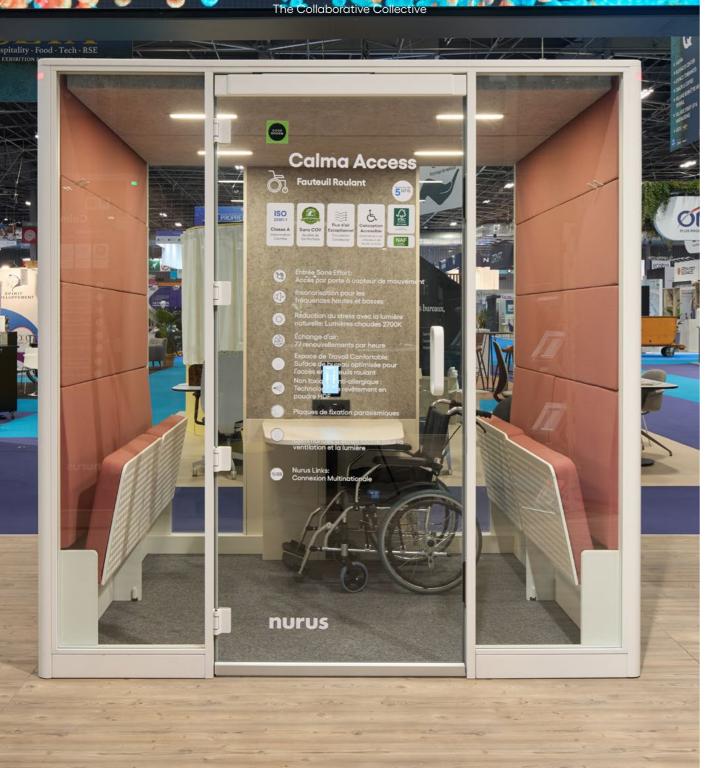

#### The Collaborative Collective

With wheelchair-friendly design and interactive tools, this fluid, idea-first environment ensures everyone has a seat at the table.

#### All The Space You Need for Circular Motion

Adjustable Lighting

having control over your workspace.

Calma For All's thoughtfully designed interior, with its automatically folding features and spacious layout, facilitates circular wheelchair movement. Its design aligns with the guidance provided in 2010 ADA Standards for Accessible Design, Section 304.3.1, regarding circular turning spaces.