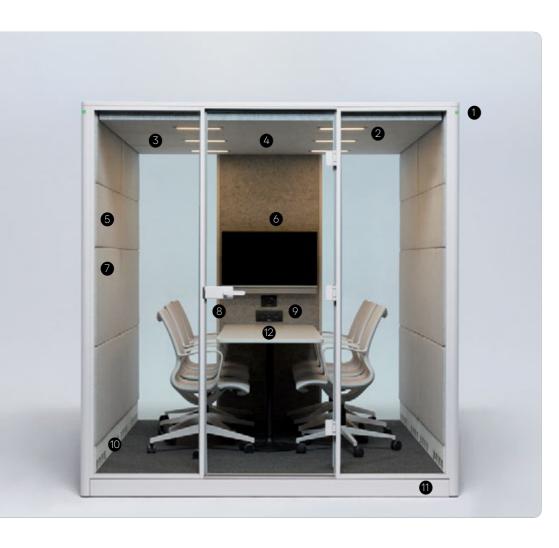

-

33

Calma

1. Occupancy Light Viewing availability of pod

5. Eco-Friendly Fabric Fabric options with

OEKO-TEX and Eco Label certification

9. Seismic Footplates

Built-in footplates for safety

12. Tempered Glass and windows

13. Retractable Desk 12 mm tempered glass door Adjustable seat depth for creating optimal conditions

Lighting

2700K warm lighting

View the daily circulation

2700K face lights providing

perfect apperance on

screen everytime

and usage of the pod

6. Reservation

10. Broadcast

Lighting

Screen

3.50% Recycled PET Felt 4. Motion Detecting Sustainability Felt panelling 7. Basotect G+ Acoustic Layering Health and balanced acoustic layering for both high and low frequencies 11. Customizable Air Flow Direction Double Redundancy Fans

Sensor Automatic light and fan activation system 8. Media Wall

The full set for digital communication, Media Wall contains NurusLinks module with HDMI. Ethernet and Power sockets. Built-in TV Bracket allows the ideal screen use.