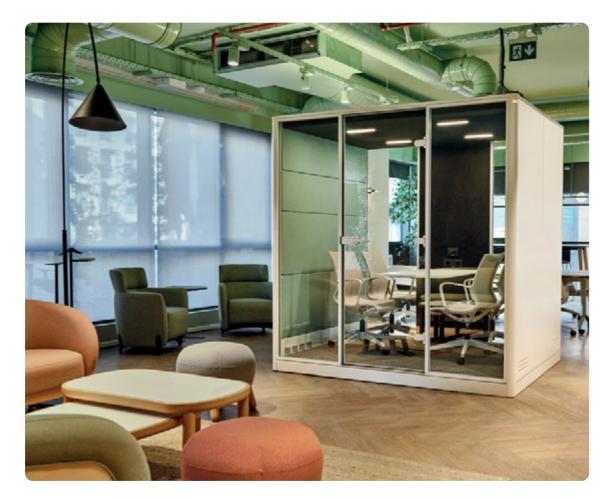

# Calma Large

Engineered to Amplify Working Environments

|                                                                                                                                   | <b>ISO</b><br>23351-1                                                                 | 2222                                                                                                                                                   |                                                                                                                         |
|-----------------------------------------------------------------------------------------------------------------------------------|---------------------------------------------------------------------------------------|--------------------------------------------------------------------------------------------------------------------------------------------------------|-------------------------------------------------------------------------------------------------------------------------|
| VOC Free for                                                                                                                      | Class A Certified                                                                     | Superb                                                                                                                                                 | Maximum Comfort                                                                                                         |
| Better Air Quality                                                                                                                | Soundproofing                                                                         | Airflow                                                                                                                                                | in 3 sqm                                                                                                                |
| Cleaner Air,                                                                                                                      | Immediate Noise                                                                       | Constant Fresh Air                                                                                                                                     | Built-in                                                                                                                |
| Better Health                                                                                                                     | Reduction                                                                             | Circulation                                                                                                                                            | Soft Seating                                                                                                            |
| Ensuring excellent air<br>quality, Calma pod<br>components are free<br>from Volatile Organic &<br>Inorganic Compound<br>emissions | Calma holds <b>Class A</b><br>soundproofing according<br>to <b>ISO 23351-1 / 2021</b> | Engineered for superior<br>airflow, <b>Calma's system</b><br><b>exchanges air 77 times</b><br><b>per hour,</b> ensuring<br>optimal indoor air quality. | <b>Perfected for 2-4 people</b><br><b>use</b> , soft seating offers<br>superior comfort inside a<br>spacious workspace. |

# The Perfect Comfort Zone for Groups

The ideal workspace for 2-4 people meetings, Calma Large is the ideal option for casual meetings with comfortable built-in seating.