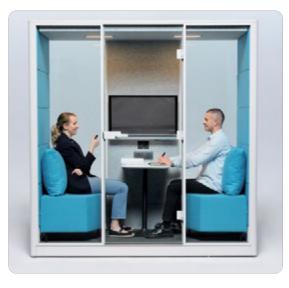

# Calma Content Air Quality Sustainability XXLarge

# **Calma Acoustic Pods**

Engineered To Create The Perfect Working Conditions. Calma Preserves Your Health And Well-Being Throughout Long Working Hours.

0 0

The perfect proportion of a regular meeting room, Calma pods provide up to 17 times better air circulation within your workspace.