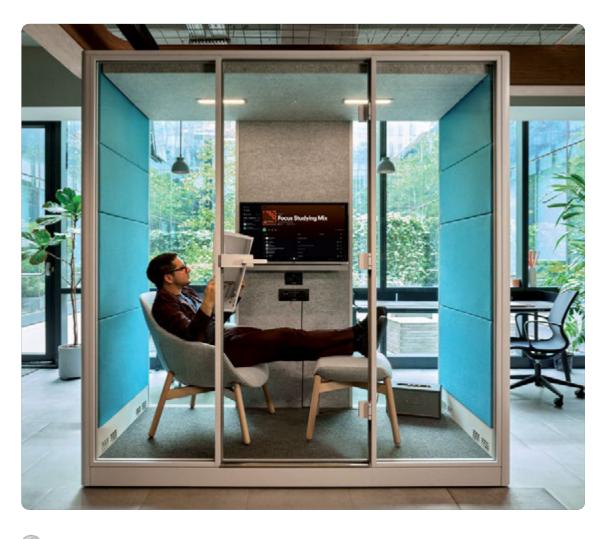

# **Calma Acoustic Pods**

Engineered To Create The Perfect Working Conditions. Calma Preserves Your Health And Well-Being Throughout Long Working Hours.

0 0

The perfect proportion of a regular meeting room, Calma pods provide up to 17 times better air circulation within your workspace.

# One of the Biggest Spaces for One Person

With 1,1 sqm space, Calma Small provides a bigger space than any other one-person booths; enhancing privacy with perfected conditions for tasks requiring high focus.