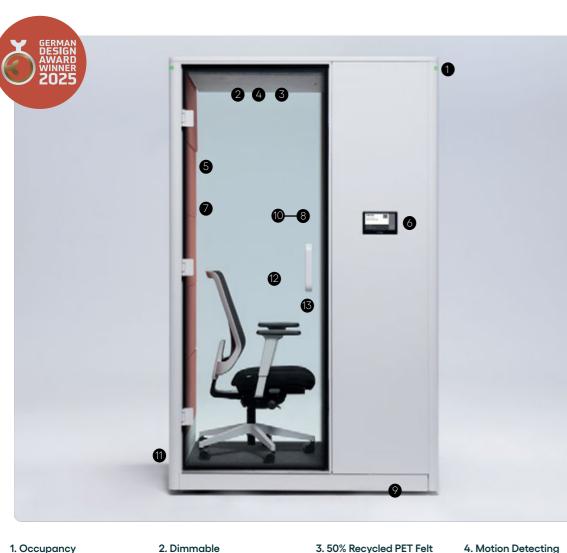

-

33

Calma

1. Occupancy Light Viewing availability of pod

5. Eco-Friendly Fabric Fabric options with

OEKO-TEX and Eco Label certification

9. Seismic Footplates

Built-in footplates for safety

12. Tempered Glass and windows

13. Retractable Desk 12 mm tempered glass door Adjustable seat depth for creating optimal conditions

Lighting

2700K warm lighting

View the daily circulation

2700K face lights providing

perfect apperance on

screen everytime

and usage of the pod

6. Reservation

10. Broadcast

Lighting

Screen

3.50% Recycled PET Felt 4. Motion Detecting Sustainability Felt panelling 7. Basotect G+ Acoustic Layering Health and balanced acoustic layering for both high and low frequencies 11. Customizable Air Flow Direction Double Redundancy Fans

Sensor Automatic light and fan activation system 8. Media Wall

The full set for digital communication, Media Wall contains NurusLinks module with HDMI. Ethernet and Power sockets. Built-in TV Bracket allows the ideal screen use.