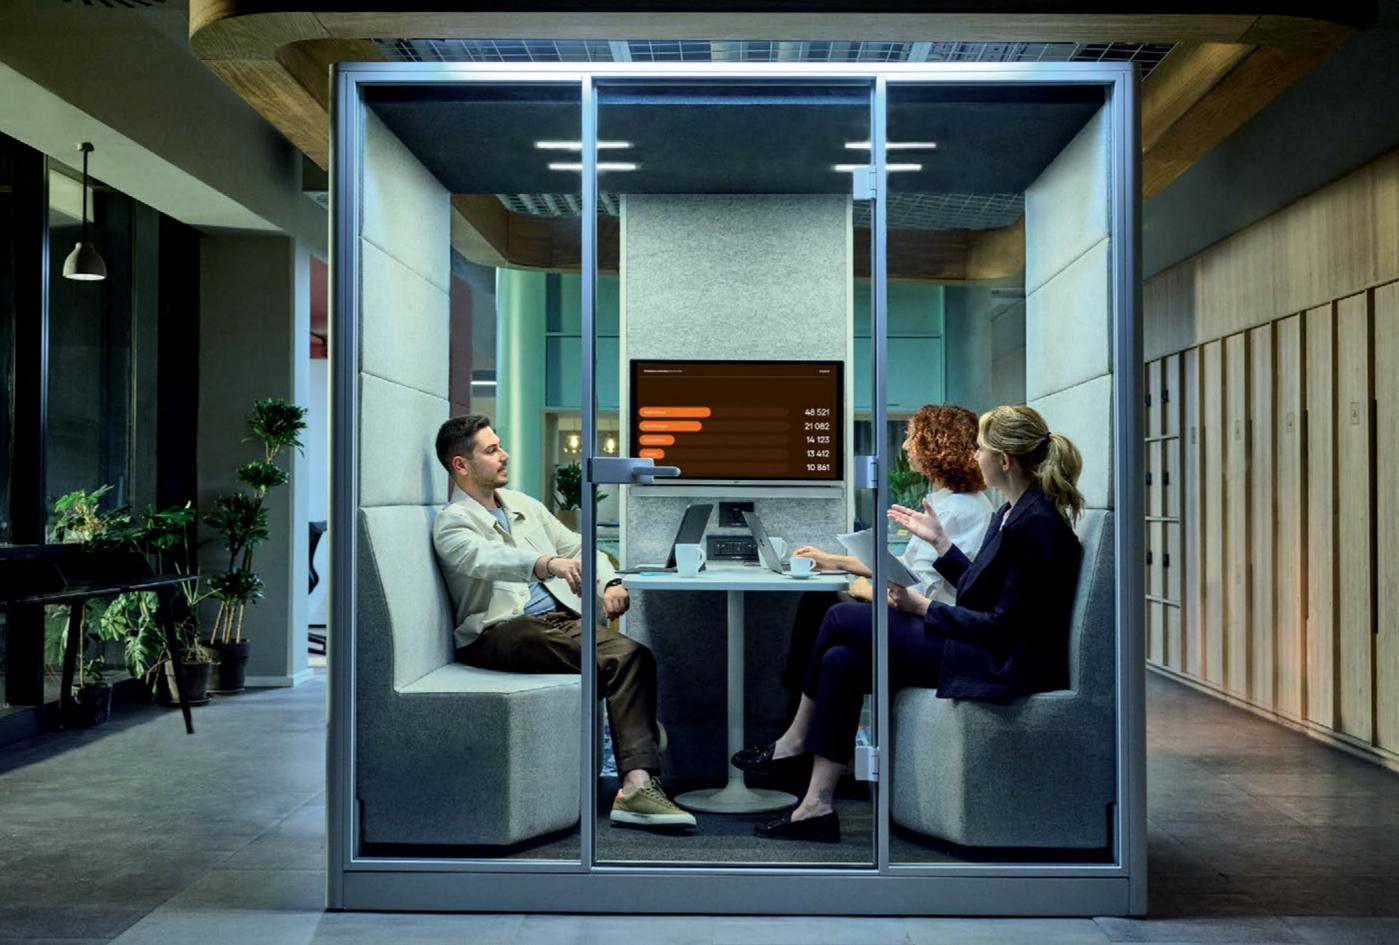

# **Create the Perfect** Workspace Conditions

Stay seamlessly connected with Calma's toughtful design, featuring convenient **Nurus Links with multi-national sockets**, USB ports, and HDMI connections within the cabin. Always ready to provide secure and stable connection at all times with Nurus Links and Media Wall makes sure you look your best at all times.

Providing one of the best video conference performances, **Calma For U's Media Wall integration** is engineered for creating the optimal workspace and digital communication experience.

**Optimized Digital Communication** 

The media wall integration is engineered for the perfect video

conference experience. Always ready to provide a stable connection with Nurus Links and broadcast lights to make sure