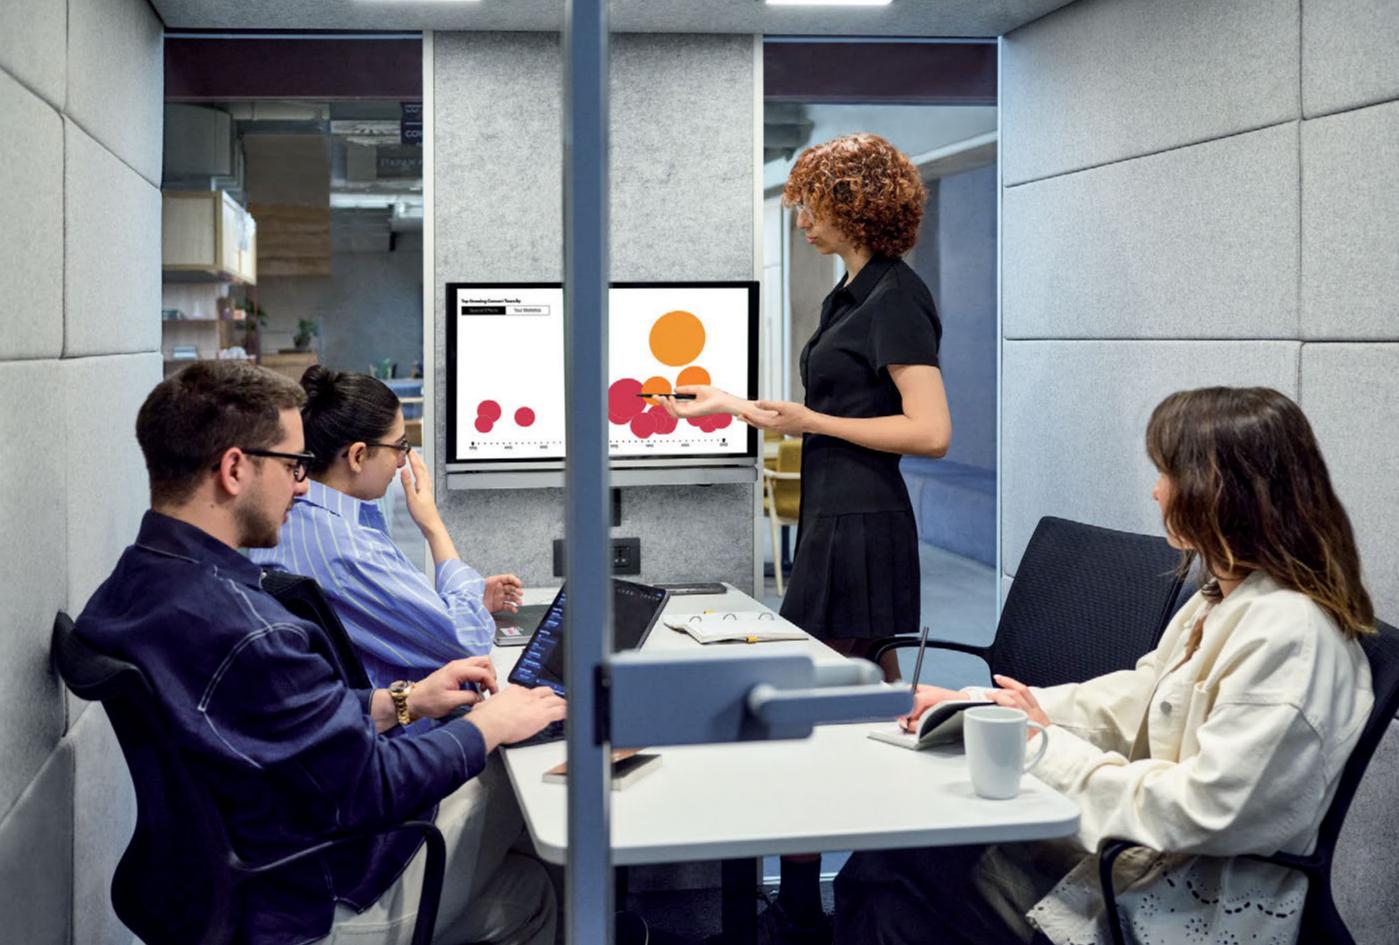

## The Age of Meetings

Recent data shows that 83.13% of employees dedicate up to one-third of their work week to hour in meetings on average, while 22.5% have meetings lasting up to two hours. This intense schedule creates a need for well-conditioned, multiple meeting spaces within offices.

3

4

- 1 One-on-One Meetings
- 2 Private Phone Calls
- 3 Team Meetings
- 4 Areas Suitable for Digital Communication