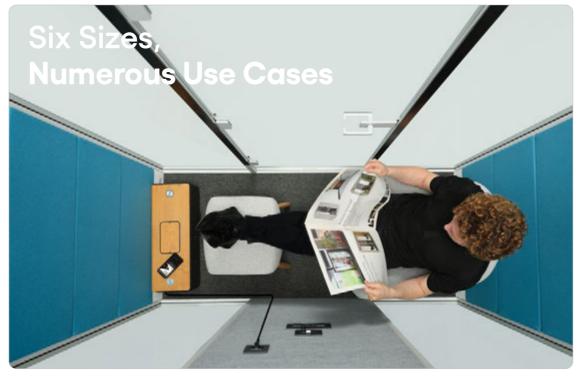

# 15+

Calma proudly holds 15+ international certifications with its superior quality based on careful material selection and engineered features.

Best Video Conference Hub

39.4x55.1x88.1 in

100x140x224 cm

39.4x43.3x88.1 in

Calma Large

Creative Collabration Space

56.6x86.6x88.1 in 144x220x224 cm

100x110x224 cm

Calma XLarge

Strategic Meeting Space

74x86.6x88.1 in 188x220x224 cm

Calma Medium

The Perfect One-on-One

39.4x86.6x88.1 in 00x220x224 cm

Calma XXLarge

Gather, Discuss, Innovate

108.6x86.6x88.1 in 276x220x224 cm

Acoustic