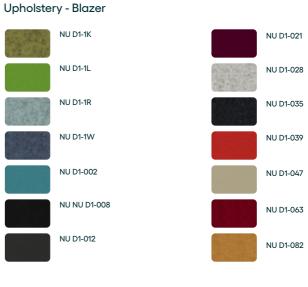

Customization

Calma Small is equipped with wheels for easy transport, supporting the quick changes you need in your office arrangements.

Mobility

Calma pods offer the possibility of customization with different fabric and color options. This way, users can choose colors that suit their own style, allowing them to personalize their workspace in an aesthetic and functional way.

Double Redundancy Fans

Motion Detecting Sensor

Customization

Calma pods offer the possibility of customization with different fabric and color options. This way, users can choose colors that suit their own style, allowing them to personalize their workspace in an aesthetic and functional way.

Module

Customization

Calma pods offer the possibility of customization with different fabric and color options. This way, users can choose colors that suit their own style, allowing them to personalize their workspace in an aesthetic and functional way.