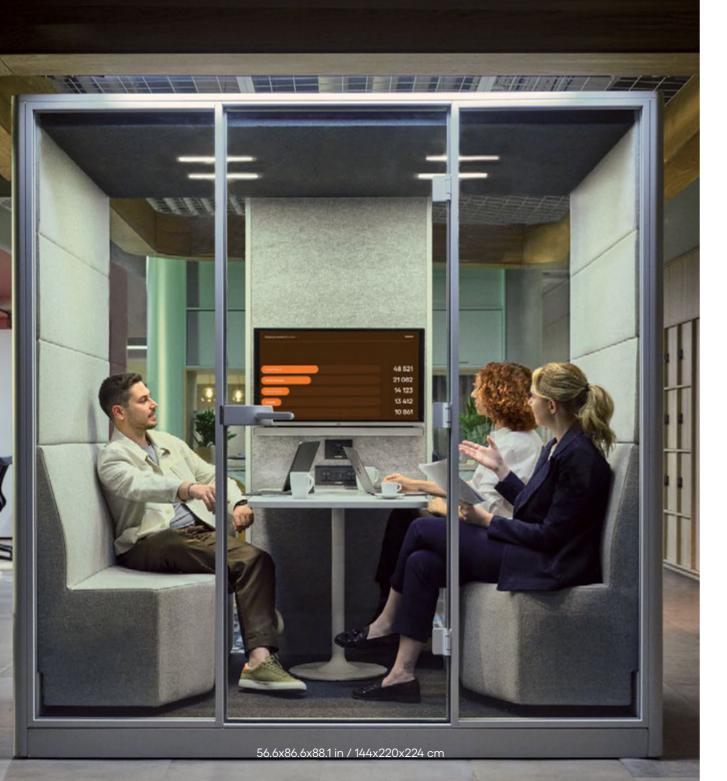

39.4x43.3x88.1 in

Calma Large

Creative Collabration Space

56.6x86.6x88.1 in 144x220x224 cm

100x110x224 cm

Calma XLarge

Strategic Meeting Space

74x86.6x88.1 in 188x220x224 cm

# The Perfect Comfort Zone for Groups

The ideal workspace for 2-4 people meetings, Calma Large is the ideal option for casual meetings with comfortable built-in seating.