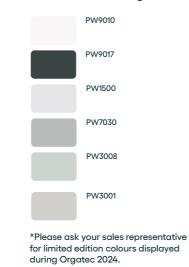

Customization

Calma Small is equipped with wheels for easy transport, supporting the quick changes you need in your office arrangements.

Mobility

Calma pods offer the possibility of customization with different fabric and color options. This way, users can choose colors that suit their own style, allowing them to personalize their workspace in an aesthetic and functional way.

Double Redundancy Fans

Motion Detecting Sensor

Customization

Calma pods offer the possibility of customization with different fabric and color options. This way, users can choose colors that suit their own style, allowing them to personalize their workspace in an aesthetic and functional way.

Module

Customization

Calma pods offer the possibility of customization with different fabric and color options. This way, users can choose colors that suit their own style, allowing them to personalize their workspace in an aesthetic and functional way.