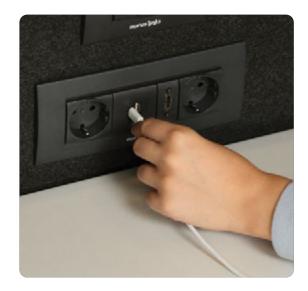

# **Create the Perfect** Workspace Conditions

Stay seamlessly connected with Calma's toughtful design, featuring convenient **Nurus Links with multi-national sockets**, USB ports, and HDMI connections within the cabin. Always ready to provide secure and stable connection at all times with Nurus Links and Media Wall makes sure you look your best at all times.

## **Nurus Links**

100-220VAC Power Socket RJ-45 Ethernet Socket USB A+C Touch Screen Controls Adjustable Ventilation and Lighting Optional Reservation Screen

## Multi-national Electrification Module

Stay seamlessly connected with Calma's thoughtful design; the practical Nurus Links, multi-national electrification module, USB ports, and HDMI connections within the cabin ensure a secure and stable connection at all times.

## **Multi-national Electrification**

Stay seamlessly connected with Calma's thoughtful design; the practical Nurus Links, multi-national electrification module, USB ports, and HDMI connections within the cabin ensure a secure and stable connection at all times.