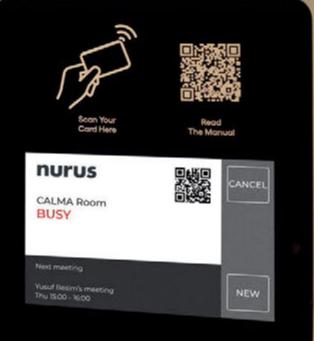

The occupancy indicator in Calma pods allows you to easily see from the outside whether the pod is occupied. This feature facilitates efficient space sharing among users and helps prevent time loss.

Easy Installation