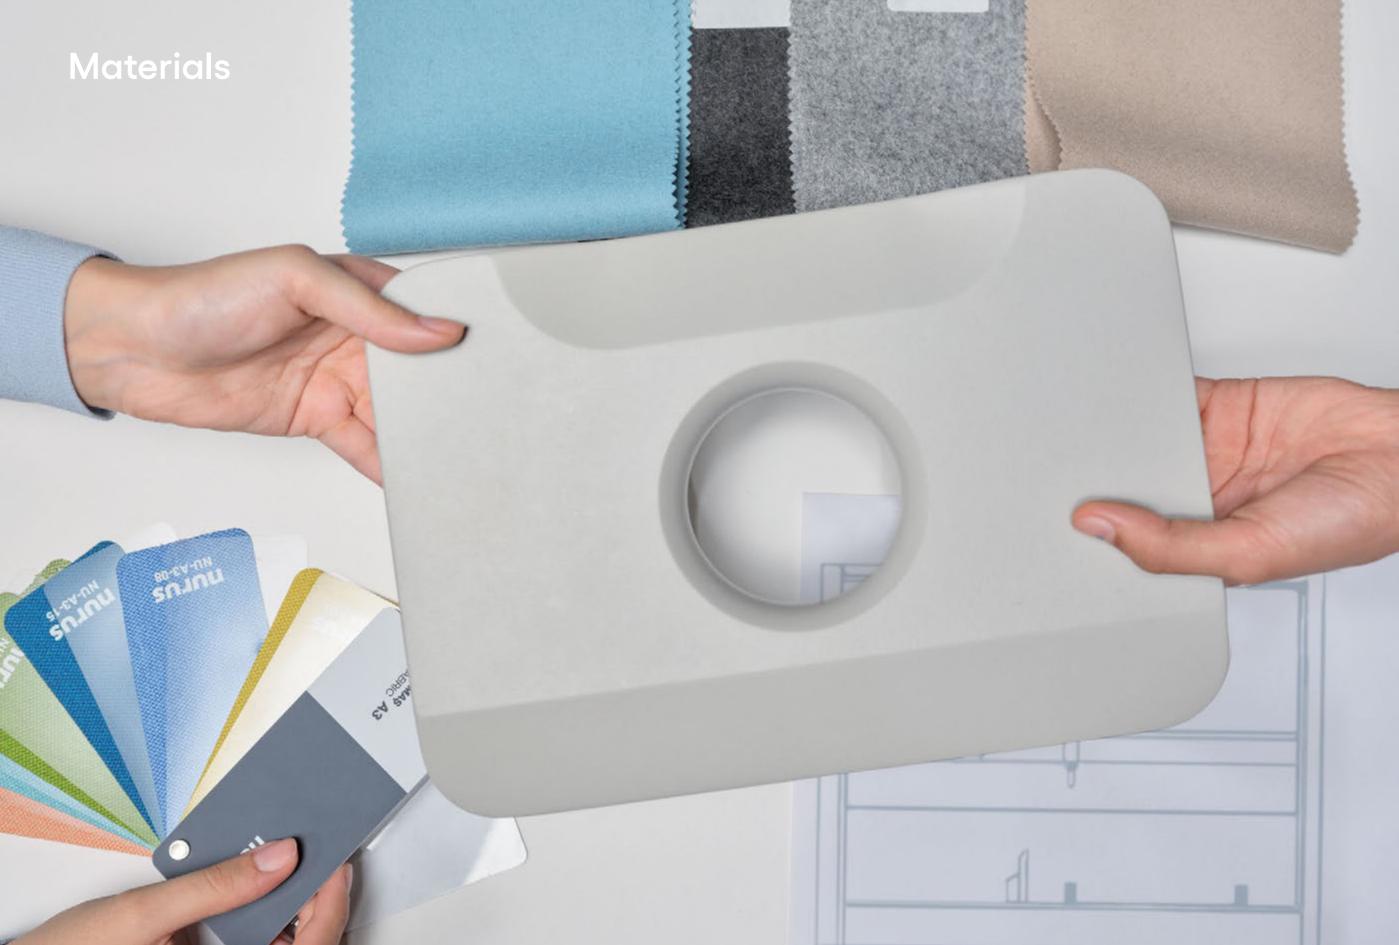

All finishes and materials of Calma pods are selected in **neutral shades** for blending in perfectly with its environment. Supporting any sudden changes you might need for your office layouts. Safety is always a paramount with **seismic foot plates**, providing stability and security in the rare event of earthquakes.

Customization

Calma Small is equipped with wheels for easy transport, supporting the quick changes you need in your office arrangements.

Mobility

Calma pods offer the possibility of customization with different fabric and color options. This way, users can choose colors that suit their own style, allowing them to personalize their workspace in an aesthetic and functional way.

Double Redundancy Fans

Motion Detecting Sensor

Customization

Calma pods offer the possibility of customization with different fabric and color options. This way, users can choose colors that suit their own style, allowing them to personalize their workspace in an aesthetic and functional way.

Module

Customization

Calma pods offer the possibility of customization with different fabric and color options. This way, users can choose colors that suit their own style, allowing them to personalize their workspace in an aesthetic and functional way.