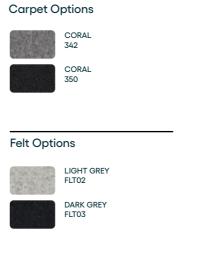

Calma pods are crafted using a zero-waste, HDF powder coating prorcess, which eliminates any VOC (organic and inorganic) emissions and results in a fine-grained, antibacterial surface that is easy to clean and maintain. This process also uses lower heat (130-140°C) for curing a thermoset, durable surface, reducing energy consumption compared to traditional methods. The product's structure incorporates responsibly sourced materials, including FSC MIX certified, CARB2, and NAF wood, and 50% recycled PET felt. Calma holds multiple certifications, including Indoor Air Quality Gold, supported using Basotect G+ layers instead of conventional stone-wool insulations, enhancing both acoustic performance and environmental sustainability. Additionally, Calma's packaging is made from 100% recyclable materials, further minimizing its environmental impact.