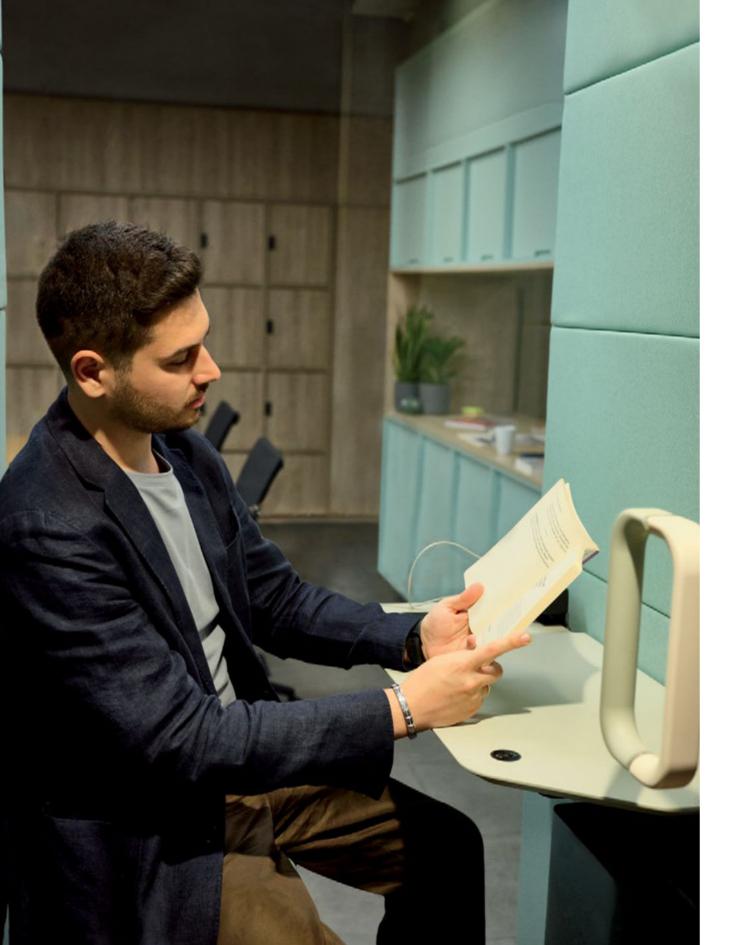

# One of the Biggest Spaces for One Person

With 1,1 sqm space, Calma Small provides a bigger space than any other one-person booths; enhancing privacy with perfected conditions for tasks requiring high focus.

## Superior Comfort with Adjustable Features

Calma is equipped with a height adjustable table and stool, allowing you to create the perfect setting for your tasks and sustain your focus for longer hours. The adjustable ventilation and dimmeable lights also provide a sense of control over your workspace at all times.