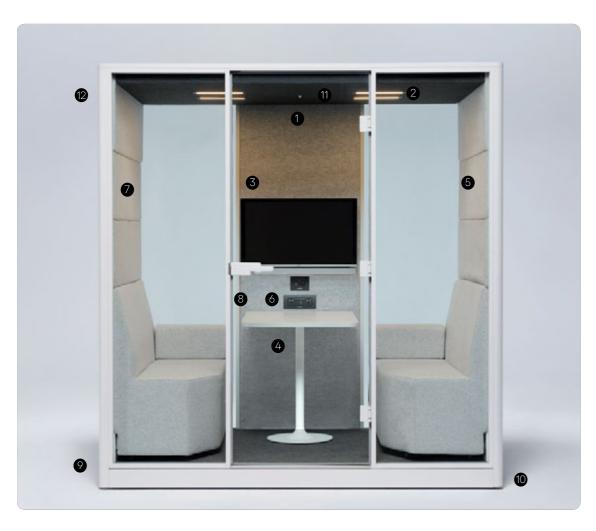

-

33

Calma

1. Occupancy Light Viewing availability of pod

5. Eco-Friendly Fabric Fabric options with

OEKO-TEX and Eco Label certification

9. Seismic Footplates

Built-in footplates for safety

12. Tempered Glass and windows

13. Retractable Desk 12 mm tempered glass door Adjustable seat depth for creating optimal conditions

Lighting

2700K warm lighting

View the daily circulation

2700K face lights providing

perfect apperance on

screen everytime

and usage of the pod

6. Reservation

10. Broadcast

Lighting

Screen

3.50% Recycled PET Felt 4. Motion Detecting Sustainability Felt panelling 7. Basotect G+ Acoustic Layering Health and balanced acoustic layering for both high and low frequencies 11. Customizable Air Flow Direction Double Redundancy Fans

Sensor Automatic light and fan activation system 8. Media Wall

The full set for digital communication, Media Wall contains NurusLinks module with HDMI. Ethernet and Power sockets. Built-in TV Bracket allows the ideal screen use.

# 1 Upholstered Side Walls

2 HDF Powder Coated Exterior Walls and Built-in Furniture

3 %50 Recycled PET Felt Ceiling and Back Wall

7

HDF Powder Coating Finishes

Upholstery - Era

202410 V4

Discover More at calma.nurus.com