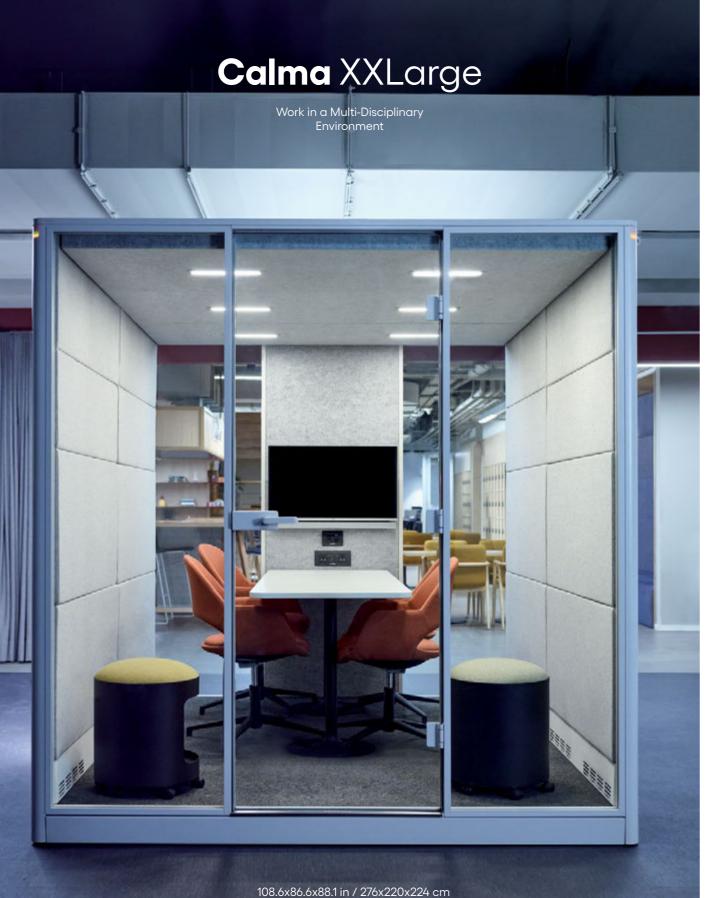

# Actually, Six Isn't A Crowd

The ideal workspace for large gatherings, Calma XXLarge provides a highly customizable meeting space for your teams.

Calma Medium

The Perfect One-on-One

39.4x86.6x88.1 in 00x220x224 cm

Calma XXLarge

Gather, Discuss, Innovate

108.6x86.6x88.1 in 276x220x224 cm

Acoustic