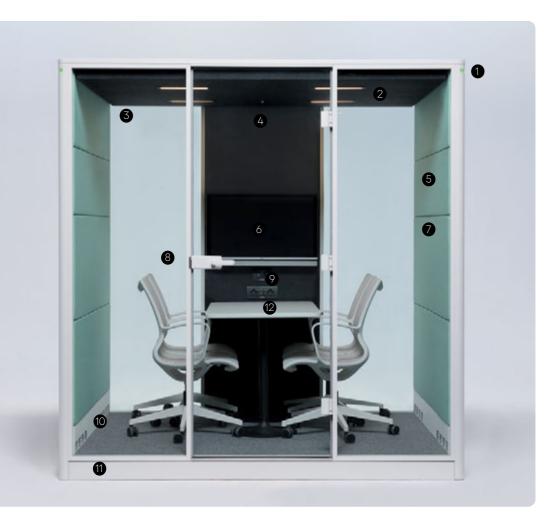

-

33

Calma

1. Occupancy Light Viewing availability of pod

5. Eco-Friendly Fabric Fabric options with

OEKO-TEX and Eco Label certification

9. Seismic Footplates

Built-in footplates for safety

12. Tempered Glass and windows

13. Retractable Desk 12 mm tempered glass door Adjustable seat depth for creating optimal conditions

Lighting

2700K warm lighting

View the daily circulation

2700K face lights providing

perfect apperance on

screen everytime

and usage of the pod

6. Reservation

10. Broadcast

Lighting

Screen

3.50% Recycled PET Felt 4. Motion Detecting Sustainability Felt panelling 7. Basotect G+ Acoustic Layering Health and balanced acoustic layering for both high and low frequencies 11. Customizable Air Flow Direction Double Redundancy Fans

Sensor Automatic light and fan activation system 8. Media Wall

The full set for digital communication, Media Wall contains NurusLinks module with HDMI. Ethernet and Power sockets. Built-in TV Bracket allows the ideal screen use.