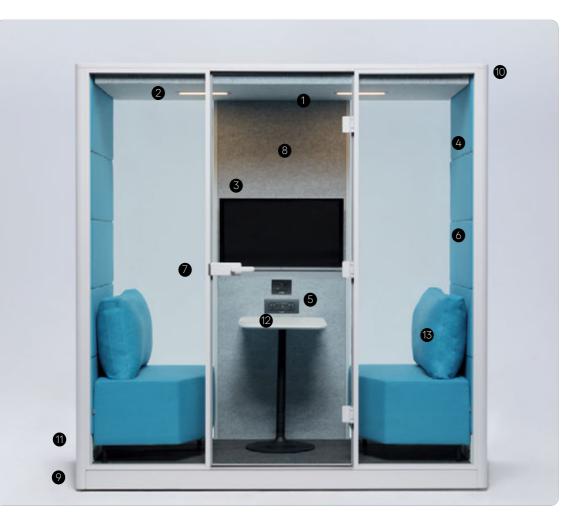

-

33

Calma

1. Occupancy Light Viewing availability of pod

5. Eco-Friendly Fabric Fabric options with

OEKO-TEX and Eco Label certification

9. Seismic Footplates

Built-in footplates for safety

12. Tempered Glass and windows

13. Retractable Desk 12 mm tempered glass door Adjustable seat depth for creating optimal conditions

Lighting

2700K warm lighting

View the daily circulation

2700K face lights providing

perfect apperance on

screen everytime

and usage of the pod

6. Reservation

10. Broadcast

Lighting

Screen

3.50% Recycled PET Felt 4. Motion Detecting Sustainability Felt panelling 7. Basotect G+ Acoustic Layering Health and balanced acoustic layering for both high and low frequencies 11. Customizable Air Flow Direction Double Redundancy Fans

Sensor Automatic light and fan activation system 8. Media Wall

The full set for digital communication, Media Wall contains NurusLinks module with HDMI. Ethernet and Power sockets. Built-in TV Bracket allows the ideal screen use.