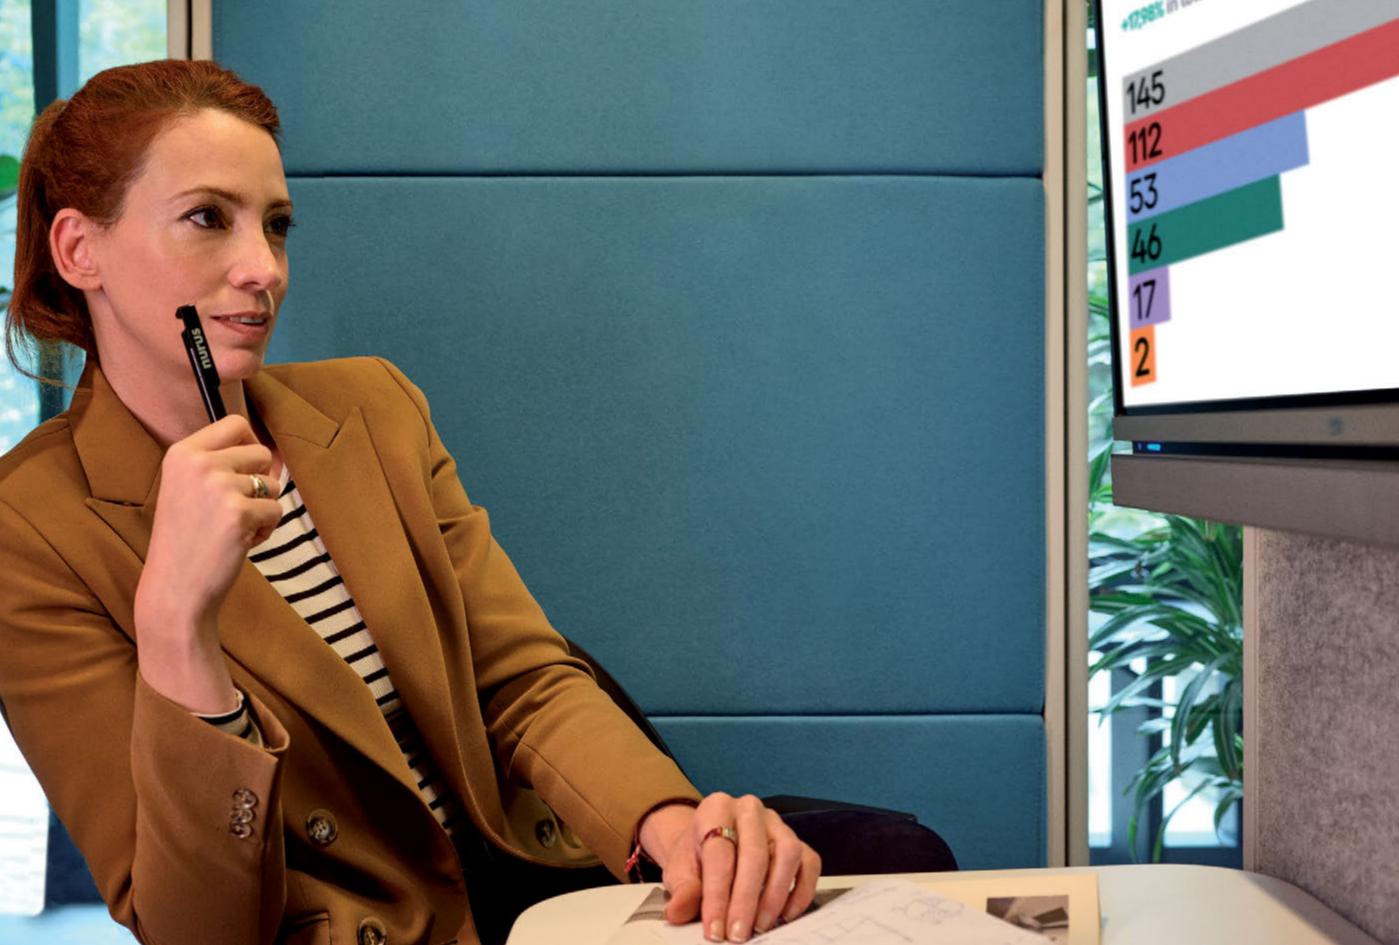

# The Brainstorming Space

Experience perfect one-on-one meetings. With the optional TV bracket, Calma Medium draws attention directly to the screen, keeping you engaged throughout your meetings.

## 32-inch TV Screen Bracket

These screens provide ample viewing space for presentations, video conferences, and group work, while being of a size that can be placed harmoniously without disrupting the room's aesthetics.

#### 32-inch TV Screen Bracket

These screens provide ample viewing space for presentations, video conferences, and group work, while being of a size that can be placed harmoniously without disrupting the room's aesthetics.