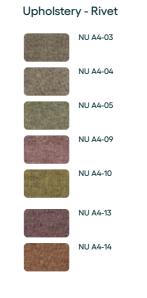

Customization

Calma Small is equipped with wheels for easy transport, supporting the quick changes you need in your office arrangements.

Mobility

Calma pods offer the possibility of customization with different fabric and color options. This way, users can choose colors that suit their own style, allowing them to personalize their workspace in an aesthetic and functional way.

Double Redundancy Fans

Motion Detecting Sensor

Customization

Calma pods offer the possibility of customization with different fabric and color options. This way, users can choose colors that suit their own style, allowing them to personalize their workspace in an aesthetic and functional way.

Module

Customization

Calma pods offer the possibility of customization with different fabric and color options. This way, users can choose colors that suit their own style, allowing them to personalize their workspace in an aesthetic and functional way.