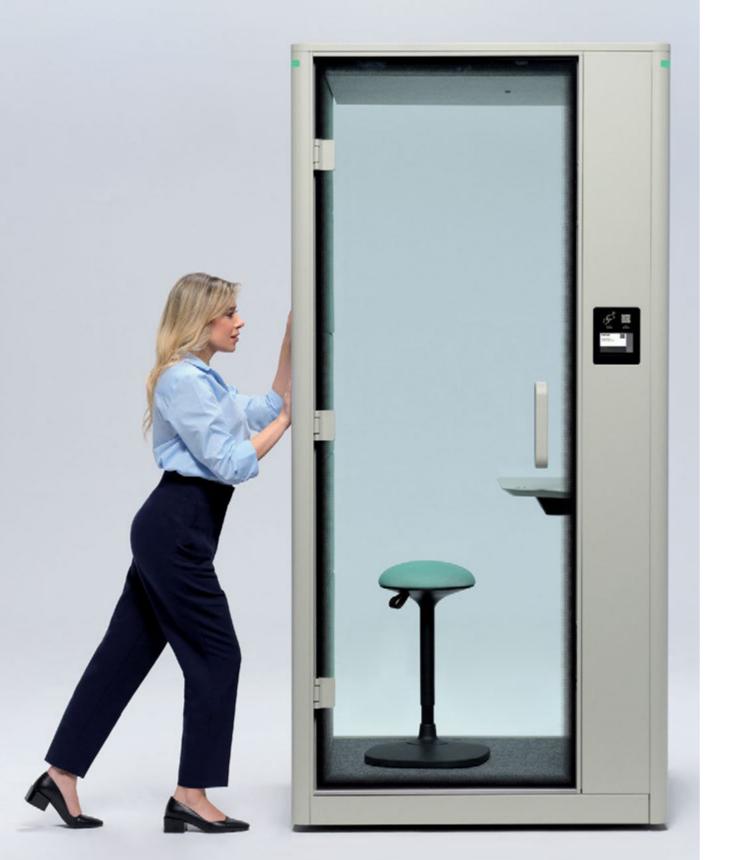

# **Calma Acoustic Pods**

Engineered To Create The Perfect Working Conditions. Calma Preserves Your Health And Well-Being Throughout Long Working Hours.

0 0

The perfect proportion of a regular meeting room, Calma pods provide up to 17 times better air circulation within your workspace.

Calma Medium

The Perfect One-on-One

39.4x86.6x88.1 in 00x220x224 cm

Calma XXLarge

Gather, Discuss, Innovate

108.6x86.6x88.1 in 276x220x224 cm

Acoustic