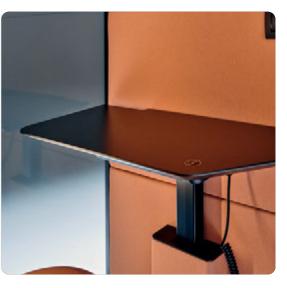

Calma For U features a retractable, built-in desk for seat depth adjustment and media wall integration, allowing you to create the perfect meeting conditions

> Long hours of exposure to light can cause chronic headaches and distractions. To minimize visual strain, Calma uses daylightmimicing and flicker free 2700K lights.