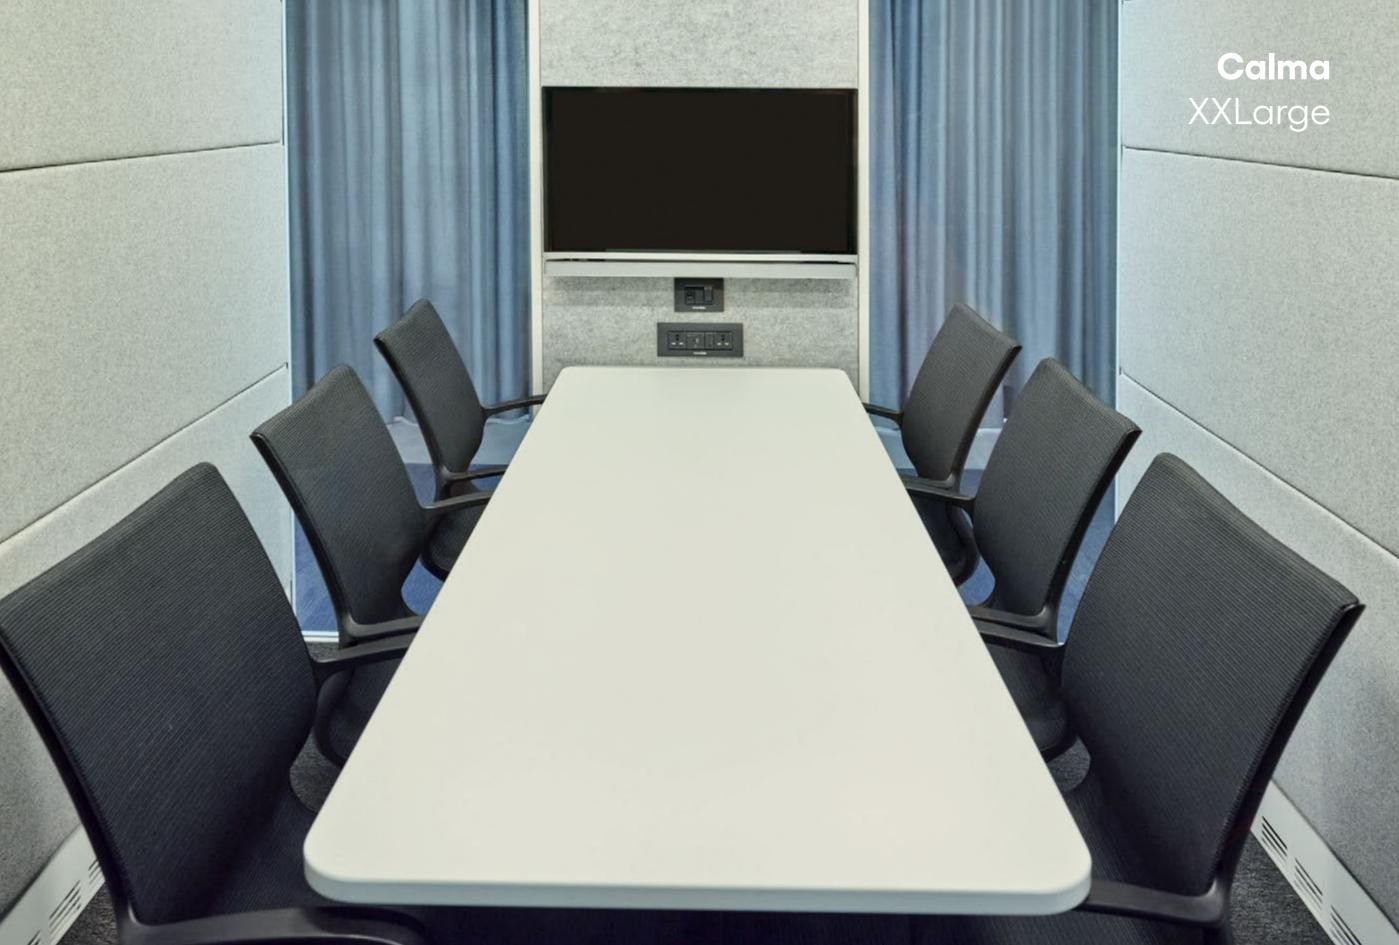

# Actually, Six Isn't A Crowd

The ideal workspace for large gatherings, Calma XXLarge provides a highly customizable meeting space for your teams.

3. 50% Recycled

Sustainability Felt panelling

PET Felt

12. Full Lenght Meeting Table 200 cm long meeting table for large gatherings

4. Motion Detecting

activation system

8. Tempered

Glass