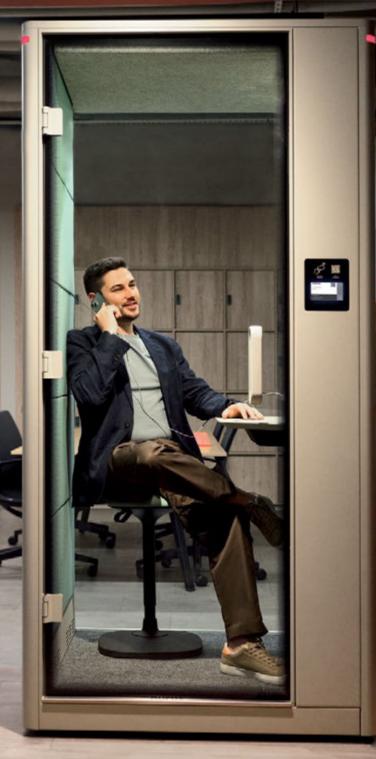

# **Create the Perfect** Workspace Conditions

Stay seamlessly connected with Calma's toughtful design, featuring convenient **Nurus Links with multi-national sockets**, USB ports, and HDMI connections within the cabin. Always ready to provide secure and stable connection at all times with Nurus Links and Media Wall makes sure you look your best at all times.

Providing one of the best video conference performances, **Calma For U's Media Wall integration** is engineered for creating the optimal workspace and digital communication experience.

**Optimized Digital Communication** 

The media wall integration is engineered for the perfect video

conference experience. Always ready to provide a stable connection with Nurus Links and broadcast lights to make sure