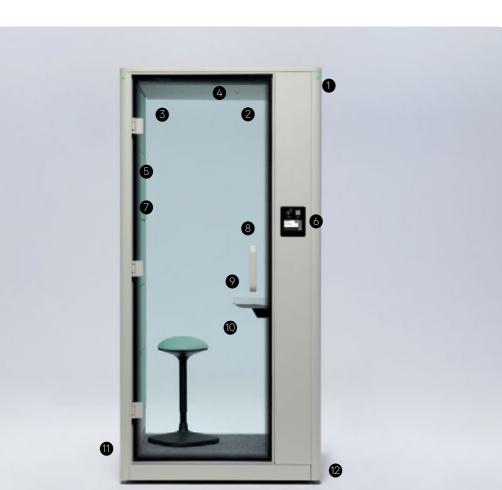

-

33

Calma

1. Occupancy Light Viewing availability of pod

5. Eco-Friendly Fabric Fabric options with

OEKO-TEX and Eco Label certification

9. Seismic Footplates

Built-in footplates for safety

12. Tempered Glass and windows

13. Retractable Desk 12 mm tempered glass door Adjustable seat depth for creating optimal conditions

Lighting

2700K warm lighting

View the daily circulation

2700K face lights providing

perfect apperance on

screen everytime

and usage of the pod

6. Reservation

10. Broadcast

Lighting

Screen

3.50% Recycled PET Felt 4. Motion Detecting Sustainability Felt panelling 7. Basotect G+ Acoustic Layering Health and balanced acoustic layering for both high and low frequencies 11. Customizable Air Flow Direction Double Redundancy Fans

Sensor Automatic light and fan activation system 8. Media Wall

The full set for digital communication, Media Wall contains NurusLinks module with HDMI. Ethernet and Power sockets. Built-in TV Bracket allows the ideal screen use.