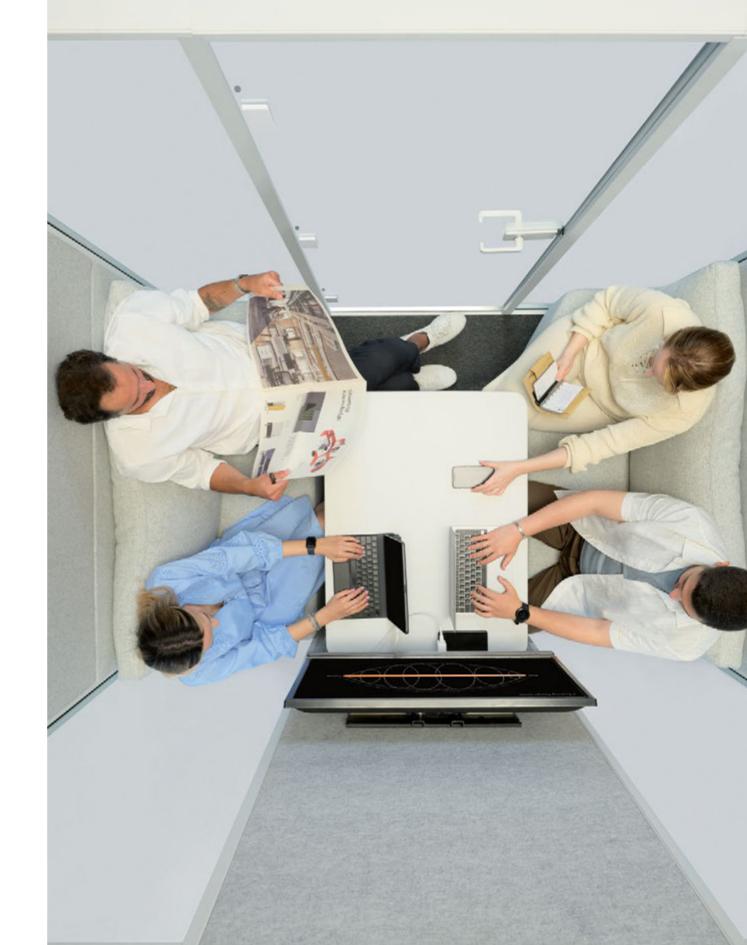

Calma Medium

The Perfect One-on-One

39.4x86.6x88.1 in 00x220x224 cm

Calma XXLarge

Gather, Discuss, Innovate

108.6x86.6x88.1 in 276x220x224 cm

Acoustic

# Actually, Six Isn't A Crowd

The ideal workspace for large gatherings, Calma XXLarge provides a highly customizable meeting space for your teams.

#### **Collaborate with Different Disciplines**

Whether brainstorming or developing a project, Calma pods allow you to form deeper connections with your colleagues and find better solutions together.