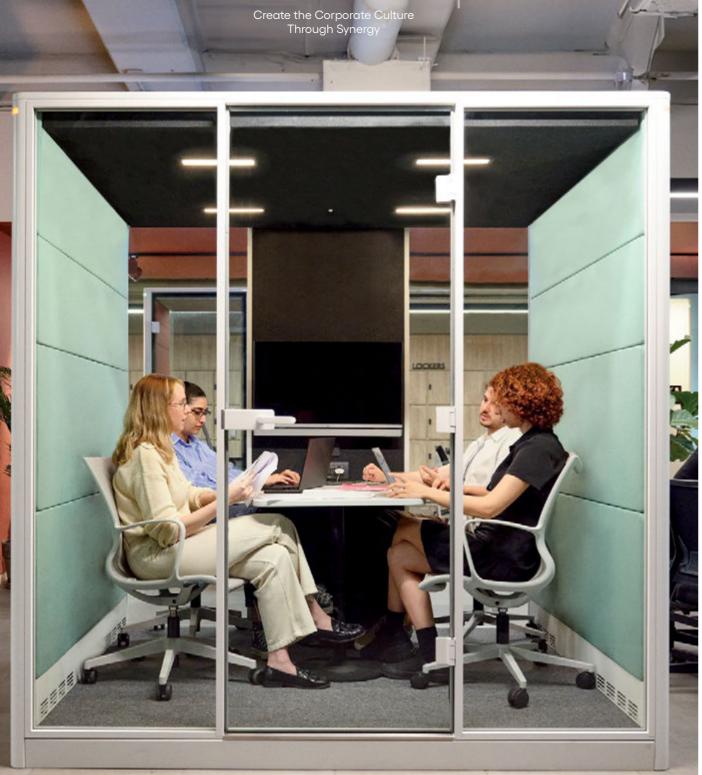

# The New Ways of Working

What do workspaces need today?

How are the demands and needs of people change in our time?

#### **Collaborate with Different Disciplines**

Whether brainstorming or developing a project, Calma pods allow you to form deeper connections with your colleagues and find better solutions together.