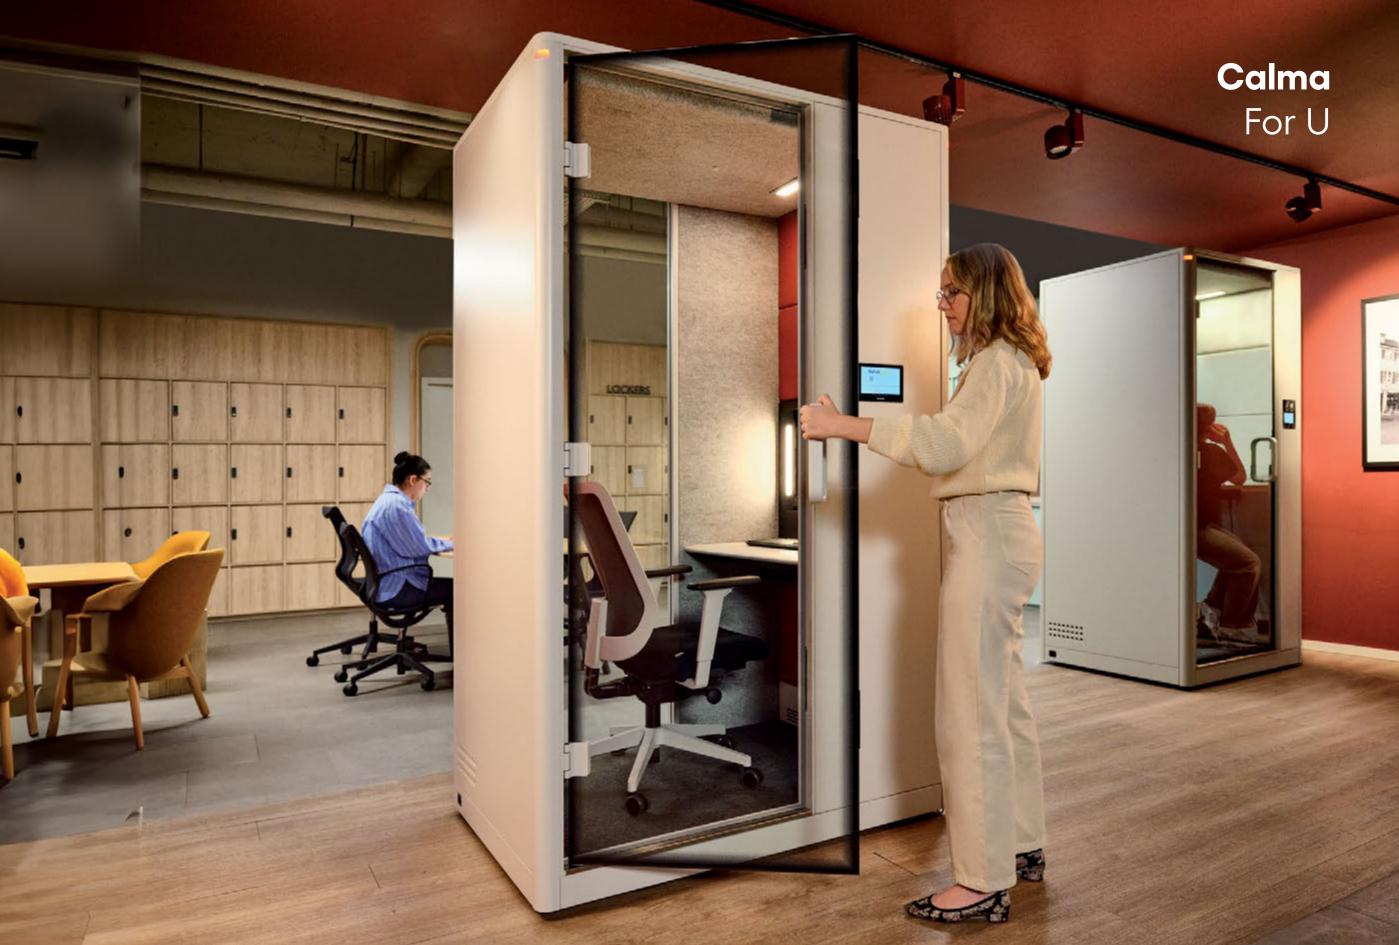

# **Calma Acoustic Pods**

Engineered To Create The Perfect Working Conditions. Calma Preserves Your Health And Well-Being Throughout Long Working Hours.

0 0

The perfect proportion of a regular meeting room, Calma pods provide up to 17 times better air circulation within your workspace.

Calma pods uses 2700K, daylight mimicing ambient lights, aligning closer with natural circadian rhythms.

# 15+

Calma proudly holds 15+ international certifications with its superior quality based on careful material selection and engineered features.

Best Video Conference Hub

39.4x55.1x88.1 in

100x140x224 cm