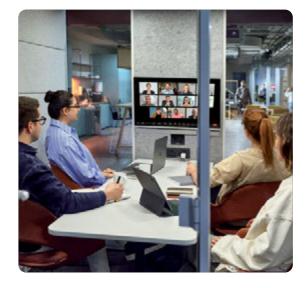

Providing one of the best video conference performances, **Calma For U's Media Wall integration** is engineered for creating the optimal workspace and digital communication experience.

**Optimized Digital Communication** 

The media wall integration is engineered for the perfect video

conference experience. Always ready to provide a stable connection with Nurus Links and broadcast lights to make sure