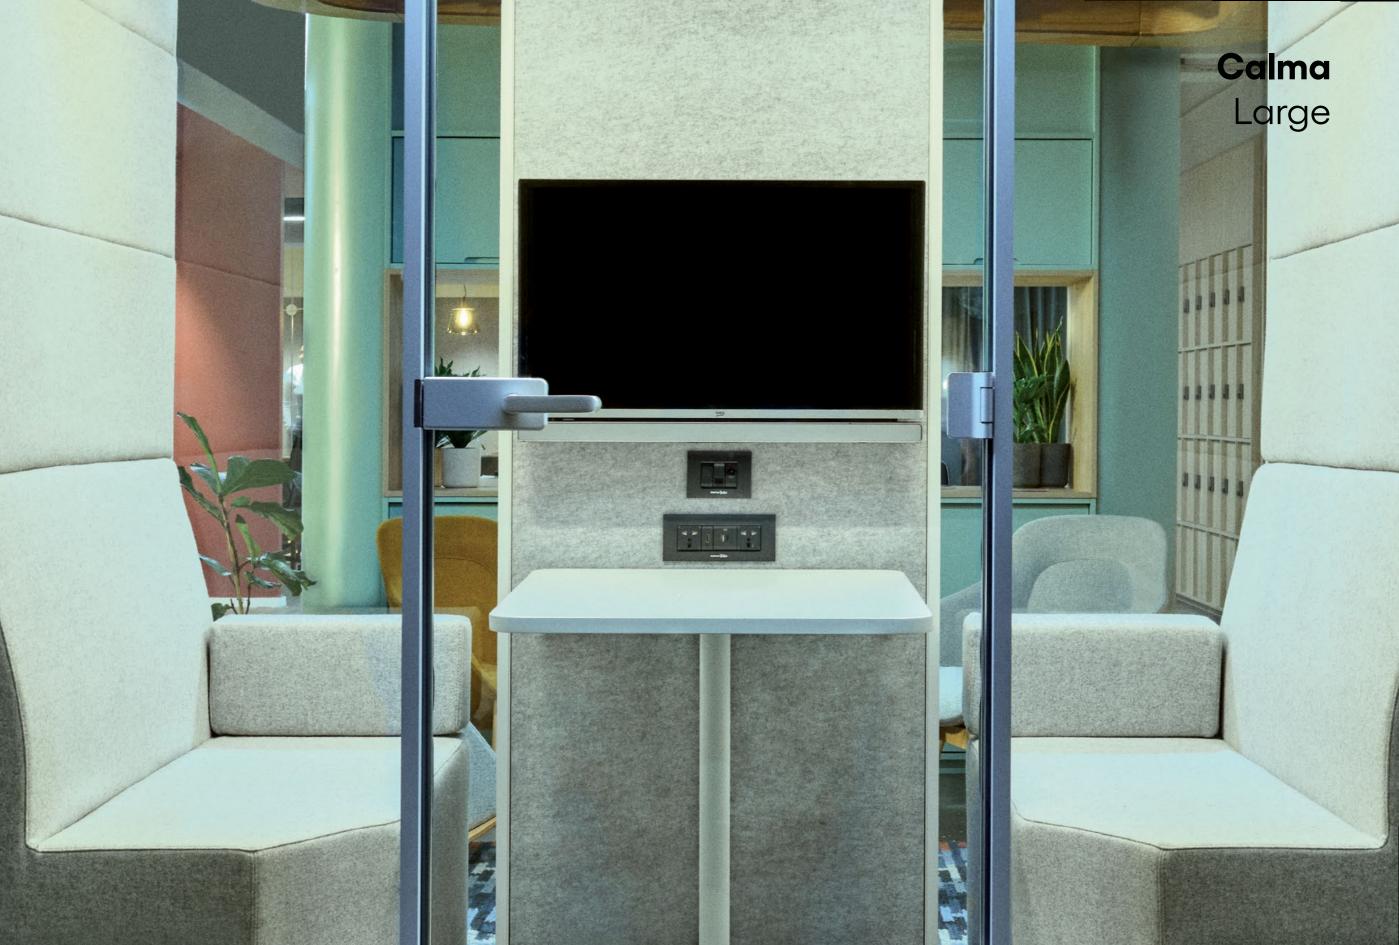

nds.



#### Your Private Office

Calma Medium provides a fluid working environment to suit your everchanging needs at the workplace. Whether needed for reading, privacy, or brainstorming; Calma Medium provides a better work experience.





Calma's assembly and installation is as easy at stacking blocks on top of one another. Straightforward and simple. All Pods are shipped in 100% recyclable packaging and wooden crates



#### Adjustable Lighting

With adjustable ventilation and dimmable lights, it gives you the feeling of always having control over your workspace.



## 32-inch TV Screen Bracket

These screens provide ample viewing space for presentations, video conferences, and group work, while being of a size that can be placed harmoniously without disrupting the room's aesthetics.



# Calma Large

Engineered to Amplify Working Environments





|                                                                                                                                   | <b>ISO</b><br>23351-1                                                                 | 2222                                                                                                                                                   |                                                                                                                         |
|-----------------------------------------------------------------------------------------------------------------------------------|---------------------------------------------------------------------------------------|-----------------