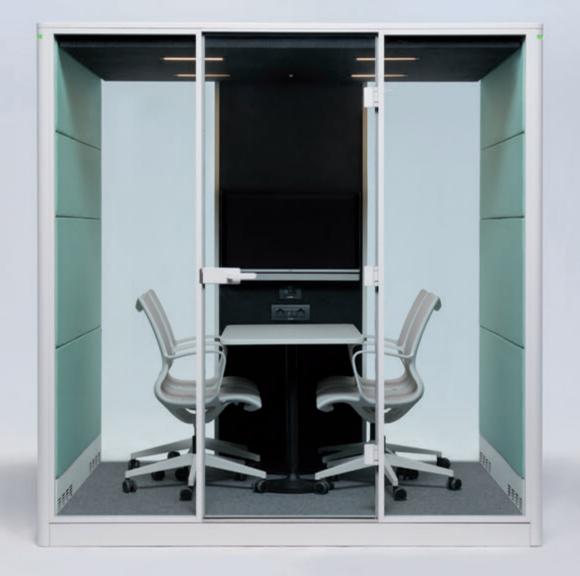

# Six Sizes, Numerous Use Cases

(2)

# CALMA FOR U Best Video Conference Hub

100x110 cm (39.4x43.3 inches)

0

# CALMA SMALL The Biggest Small

100x140 cm (39.4x55.1 inches)

28

### CALMA MEDIUM The Perfect

One-on-One
100x220 cm (39.4x86.6 inches)

3666

# CALMA LARGE Creative Collaboration Space

140x220 cm (55.1x86.6 inches)

(0000

### CALMA XLARGE Strategic Meeting Space

180x220 cm (70.9x86.6 inches)

(000000

# CALMA XXLARGE Gather, Discuss Innovate

270x220 cm (106.3x86.6 inches)

Engineered To Create The Perfect Working Conditions. Calma Preserves Your Health And Well-Being Throughout Long Working Hours.

The perfect proportion of a regular meeting room, Calma pods provide **up to 17 times** better air circulation within your workspace.