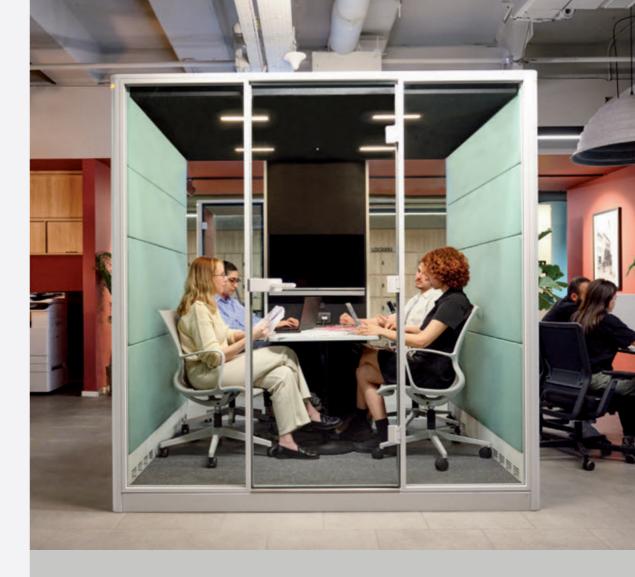

# CALMA FOR U Best Video Conference Hub

100x110 cm (39.4x43.3 inches)

0

Providing one of the best video conference performances, **Calma For U's Media Wall integration** is engineered for creating the optimal workspace and digital communication experience.