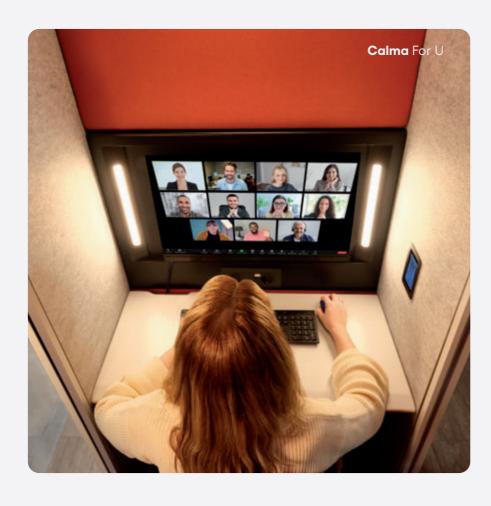

# CALMA FOR U Best Video Conference Hub

100x110 cm (39.4x43.3 inches)

0

Providing one of the best video conference performances, **Calma For U's Media Wall integration** is engineered for creating the optimal workspace and digital communication experience.