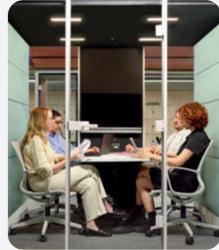

### CALMA MEDIUM The Perfect

One-on-One
100x220 cm (39.4x86.6 inches)

3666

### Widest **Central Wall**

Optimal Screen / Space Ratio

The perfect screen ratio within a 2.2 sqm workspace, Calma Medium offers an excellent 1-1 meeting experience.