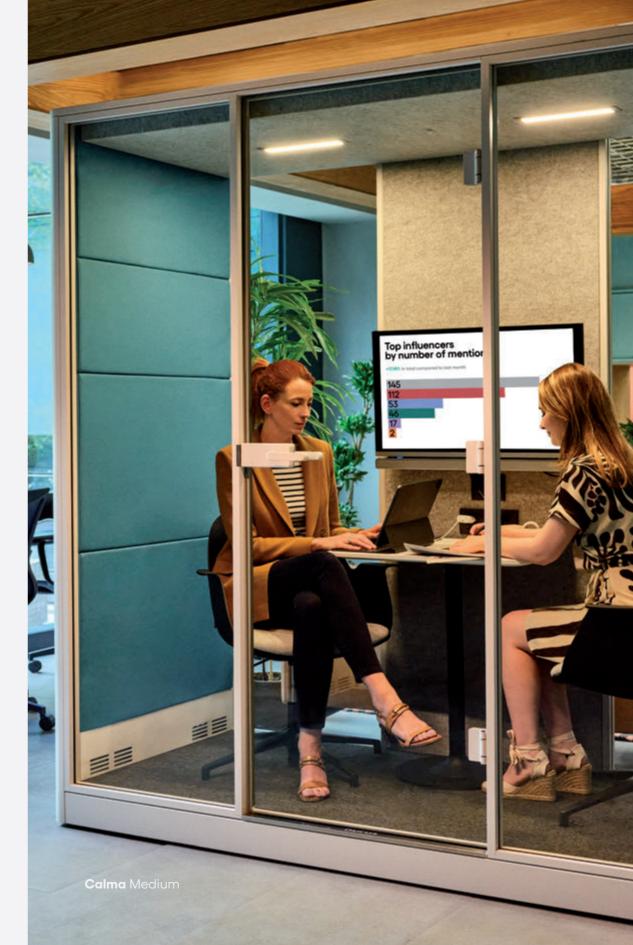

### CALMA MEDIUM The Perfect

One-on-One
100x220 cm (39.4x86.6 inches)

3666

### Widest **Central Wall**

Optimal Screen / Space Ratio

The perfect screen ratio within a 2.2 sqm workspace, Calma Medium offers an excellent 1-1 meeting experience.