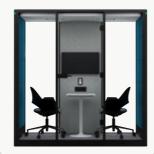

### CALMA MEDIUM The Perfect

One-on-One
100x220 cm (39.4x86.6 inches)

3666

### Widest **Central Wall**

Optimal Screen / Space Ratio

The perfect screen ratio within a 2.2 sqm workspace, Calma Medium offers an excellent 1-1 meeting experience.