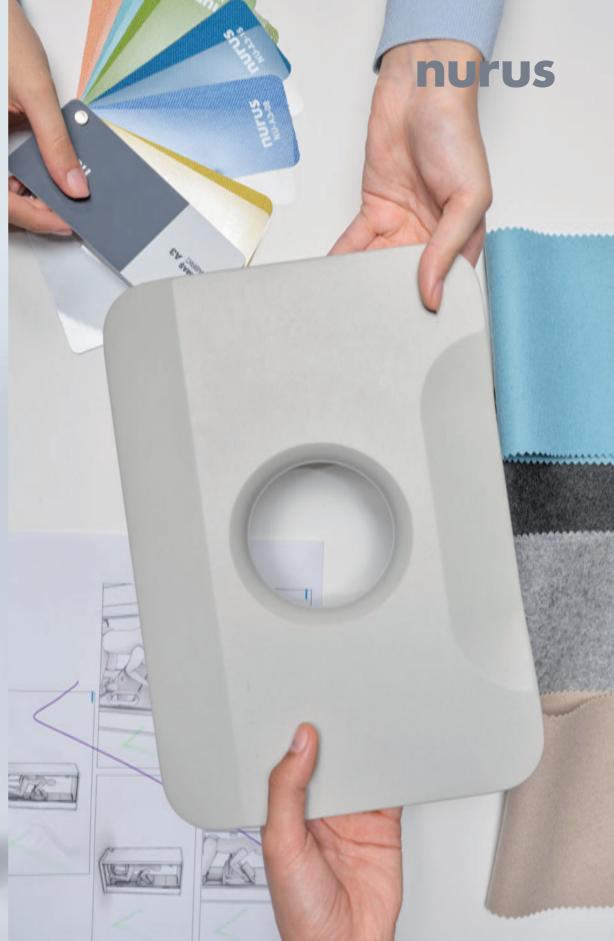

# Calma pods are made with 100% solar energy and our unwavering dedication to sustainability.

Calma For U exemplifies commitment to environmental sustainability through its efficient, innovative manufacturing processes and use of eco-friendly materials. Manufactured within a **95% vertically integrated** facility, the circular production system minimizes Scope 3 Carbon emissions. Calma pods are crafted using a zerowaste, HDF powder coating prorcess, which eliminates any VOC (organic and inorganic) emissions and results in a fine-grained, antibacterial surface that is easy to clean and maintain. This process also uses **lower heat** (130-140°C) for curing a thermoset, durable surface, reducing energy consumption compared to traditional methods. The product's structure incorporates responsibly sourced materials, including FSC MIX certified, CARB2, and NAF wood, and 50% recycled PET felt.

Calma holds multiple certifications, including Indoor Air Quality Gold, supported using Basotect G+ layers instead of conventional stone-wool insulations, enhancing both acoustic performance and environmental sustainability. Additionally, Calma's packaging is made from 100% recyclable materials, further minimizing its environmental impact.

### **Basotect G+**

Calma incorporates Basotect, a sustainable material renowned for its eco-friendly properties and exceptional sound absorption capabilities. Basotect enhances the acoustic performance of Calma pods while minimizing environmental impact, aligning with Calma's commitment to sustainability and innovation.

### **HDF Powder Coating**

Using HDF powder coating, Calma enhances durability and moisture resistance while providing a smooth finish. This process emits zero VOCs, ensuring better indoor air quality and environmental responsibility.

### %50 Recycled PET Felt

Sustainability Felt panelling