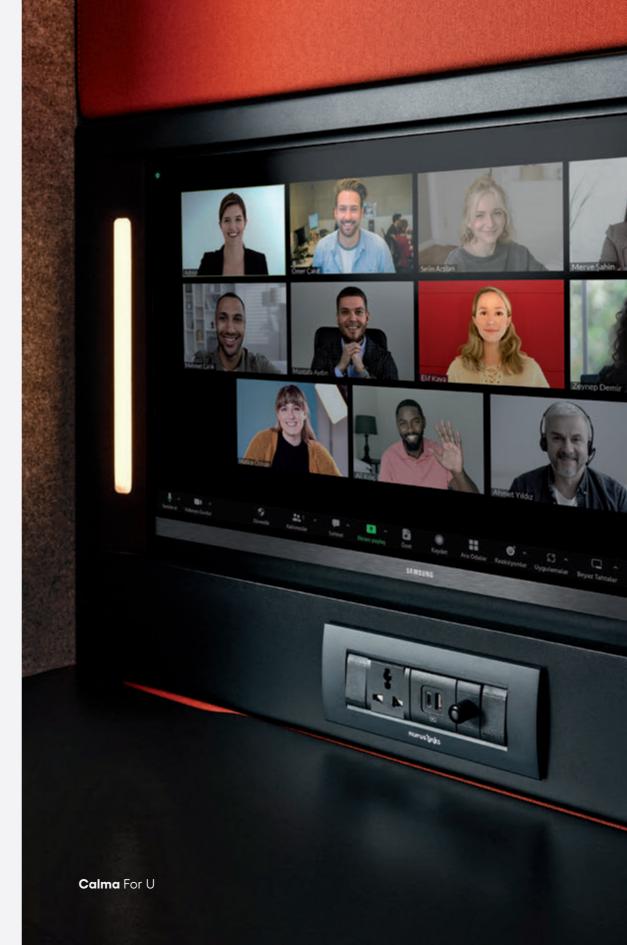

# 14 Create the Perfect Workspace Conditions

Stay seamlessly connected with Calma's toughtful design, featuring convenient **Nurus Links with multi-national sockets**, USB ports, and HDMI connections within the cabin. Always ready to provide secure and stable connection at all times with Nurus Links and Media Wall makes sure you look your best at all times.

Providing one of the best video conference performances, **Calma For U's Media Wall integration** is engineered for creating the optimal workspace and digital communication experience.