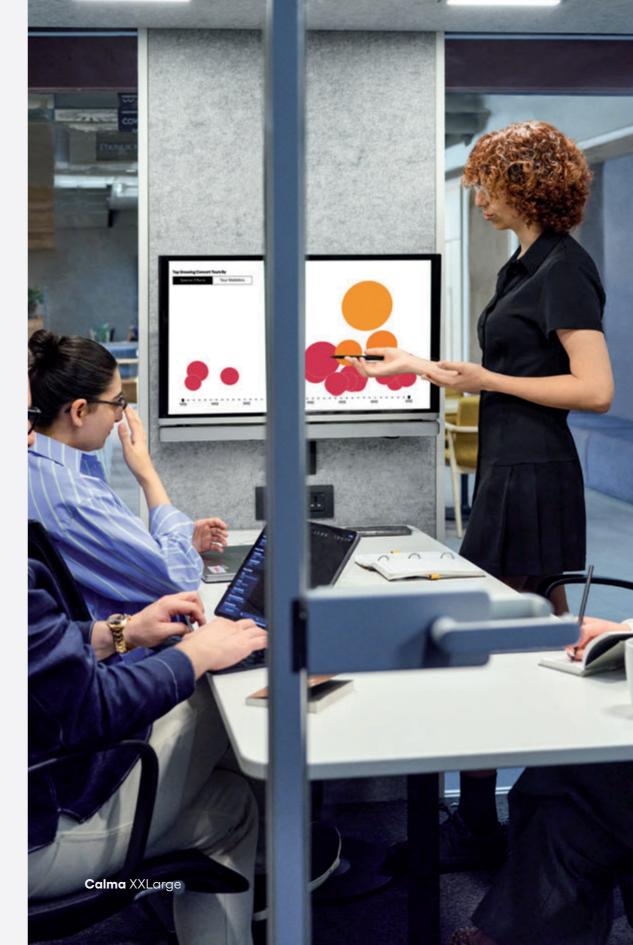

# CALMA XXLARGE Gather, Discuss Innovate

270x220 cm (106.3x86.6 inches)

Engineered To Create The Perfect Working Conditions. Calma Preserves Your Health And Well-Being Throughout Long Working Hours.

The perfect proportion of a regular meeting room, Calma pods provide **up to 17 times** better air circulation within your workspace.

# CALMA LARGE Creative Collaboration Space

140x220 cm (55.1x86.6 inches)

(0000

### CALMA XLARGE Strategic Meeting Space

180x220 cm (70.9x86.6 inches)

(000000