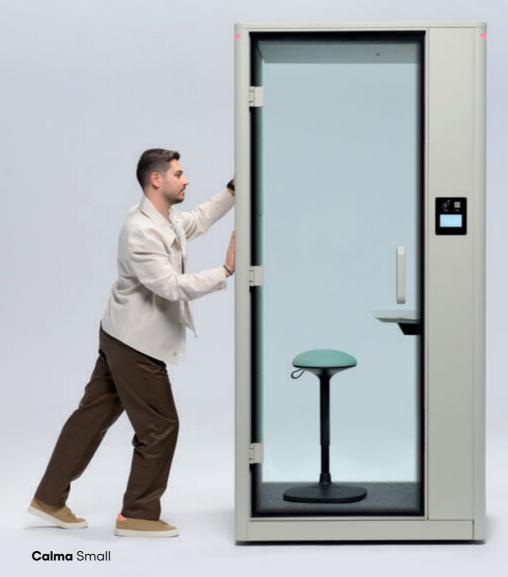

# CALMA SMALL The Biggest Small

100x140 cm (39.4x55.1 inches)

28

# Space is an Organic Environment

Calma pods up to XLarge has **castors** Safety is always a paramount with to help easily relocate. Built upon its floor plate like legos, the modular components of Calma is easily assembled and installed.