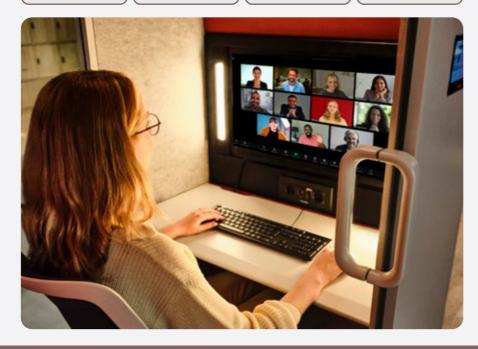

### Digital Communication

Virtual meeting rates increased from 48% to 77% between 2020 and 2022. The need for stable, secure connection and perfected conditions for back-to-back meetings arise.

# CALMA FOR U Best Video Conference Hub

100x110 cm (39.4x43.3 inches)

0

Providing one of the best video conference performances, **Calma For U's Media Wall integration** is engineered for creating the optimal workspace and digital communication experience.