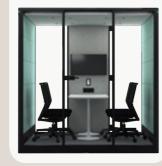

# CALMA LARGE Creative Collaboration Space

140x220 cm (55.1x86.6 inches)

(0000

# CALMA XXLARGE Gather, Discuss Innovate

270x220 cm (106.3x86.6 inches)

Engineered To Create The Perfect Working Conditions. Calma Preserves Your Health And Well-Being Throughout Long Working Hours.

The perfect proportion of a regular meeting room, Calma pods provide **up to 17 times** better air circulation within your workspace.