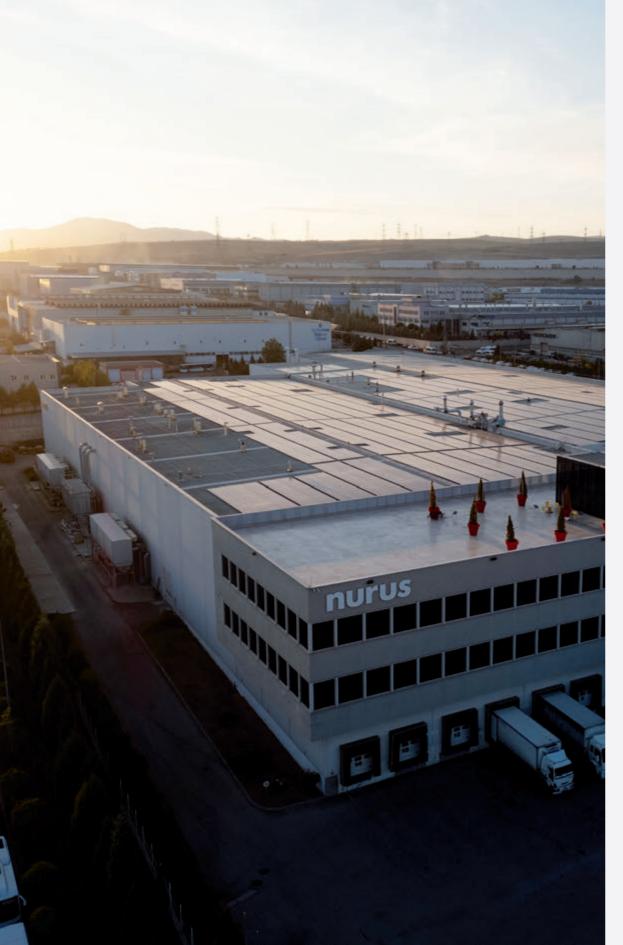

# We Are The Supply Chain

Calma pods are crafted within Nurus' extensive **45,000 sqm** manufacturing facilities, with **95% vertical integration** and **a century of expertise**. Every step of production is meticulously tracked, ensuring reliability and resilience against external influences. This fully in-house, circular system not only guarantees **superior product quality** but also significantly reduces Scope 3 Carbon Footprint, setting a new standard in the industry.

With our Head Quarters in Ankara and warehouses in Germany and North America, Calma products are delivered punctually through our extensive distribution network, ensuring safe and timely delivery every time.