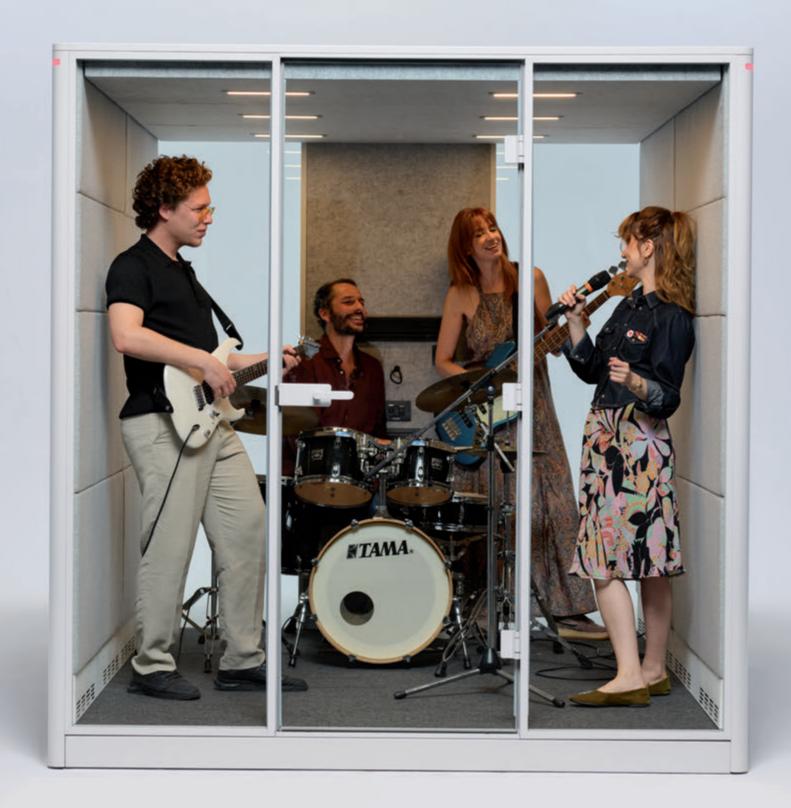

# CALMA XXLARGE Gather, Discuss Innovate

270x220 cm (106.3x86.6 inches)

Engineered To Create The Perfect Working Conditions. Calma Preserves Your Health And Well-Being Throughout Long Working Hours.

The perfect proportion of a regular meeting room, Calma pods provide **up to 17 times** better air circulation within your workspace.

### Maximum Comfort in 3 sqm

Built-in Soft Seating

Perfected for 2-4 people use, soft seating offers superior comfort inside a spacious workspace.

Occupancy Indicators Automatic light and fan activation sensor

### **Multi-National Connection**

Soft Seating
The optional cushioned seating creates the utmost comfort for group meetings