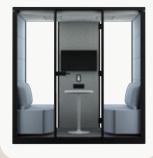

# CALMA LARGE Creative Collaboration Space

140x220 cm (55.1x86.6 inches)

(0000

# The Creative Collaboration Space

### Maximum Comfort in 3 sqm

Built-in Soft Seating

Perfected for 2-4 people use, soft seating offers superior comfort inside a spacious workspace.

Occupancy Indicators Automatic light and fan activation sensor

### **Multi-National Connection**

Soft Seating
The optional cushioned seating creates the utmost comfort for group meetings