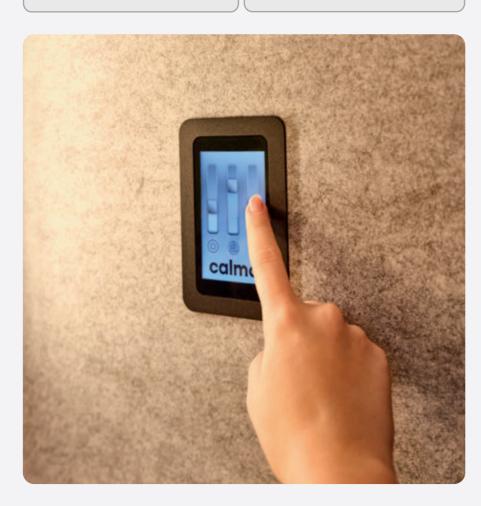

Engineered to maintain constant fresh air circulation, Calma ensures CO2 levels below 1000 ppm and an air exchange rate up to 106 times per hour. As the perfect proportion for a regular meeting room, the constant fresh air creates an approximately 17 times better air circulation. The double redundancy ventilation system is also adjustable from the touch screen controls and air flow direction is reversable from the vents at the top to the bottom, or vice-versa.

### **Nurus Links**

- 100-220VAC Power Socket
- RJ-45 Ethernet Socket
- USB A+C
- Touch Screen Controls
- Adjustable Ventilation and Lighting
- Optional Reservation Screen