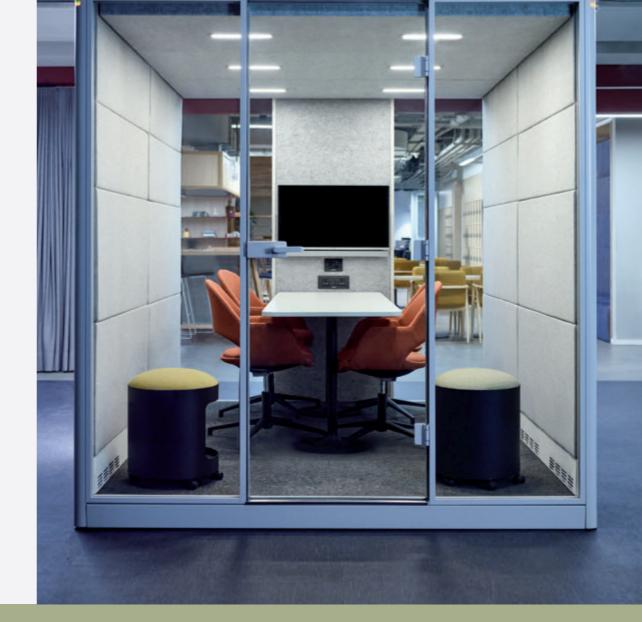

### CALMA MEDIUM The Perfect

One-on-One
100x220 cm (39.4x86.6 inches)

3666

### Widest **Central Wall**

Optimal Screen / Space Ratio

The perfect screen ratio within a 2.2 sqm workspace, Calma Medium offers an excellent 1-1 meeting experience.