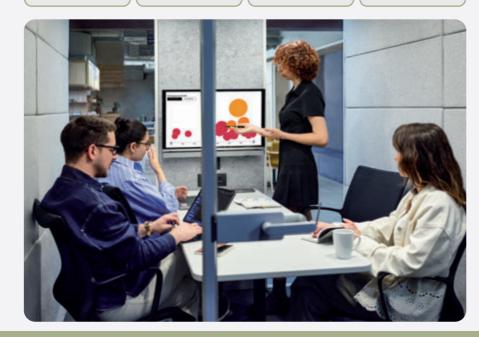

### The Age of Meetings

Recent data shows that 83.13% of employees dedicate up to one-third of their work week to meetings. Of which; 41.8% spend 30 minutes to an hour in meetings on average, while 22.5% have meetings lasting up to two hours. This intense schedule creates a need for well-conditioned, multiple meeting spaces within offices.

### Digital Communication

Virtual meeting rates increased from 48% to 77% between 2020 and 2022. The need for stable, secure connection and perfected conditions for back-to-back meetings arise.

Providing one of the best video conference performances, **Calma For U's Media Wall integration** is engineered for creating the optimal workspace and digital communication experience.