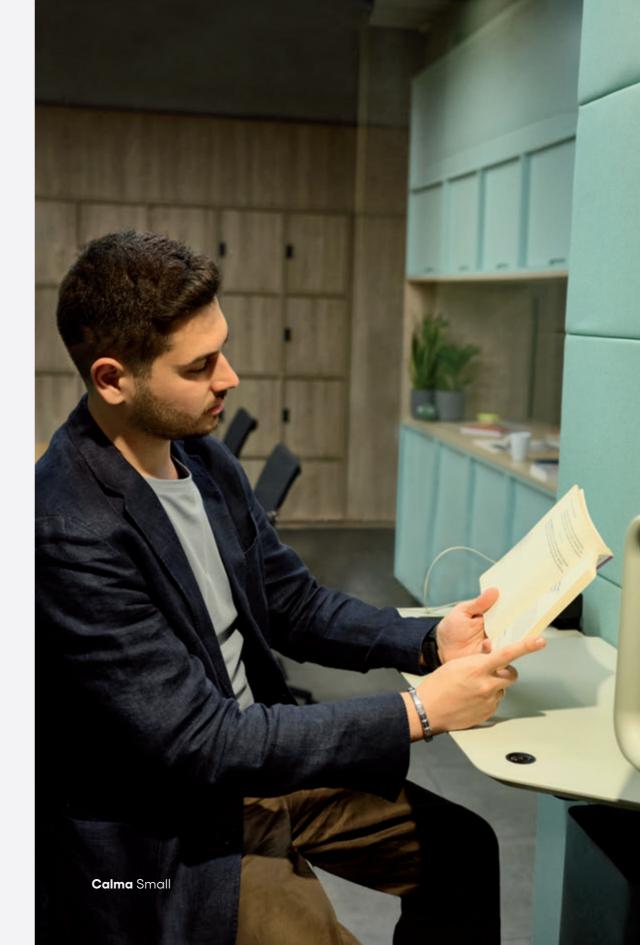

ulation within your workspace.







Calma proudly holds 15+ international certifications with its superior quality based on careful material selection and engineered features.

### Reduced Noise, Improved Concentration

ISO 23351-1

Being exposed to sound pollution causes stress related cardiovascular disorders. A quick escape from noise, Calma creates the perfect spot with Class A Soundproofing, certified by ISO 23351-1.

The perfect voice clarity is developed with the engineered acoustic layering of Calma; reaching **0,30 sec of reverberation time**. Constantly tested and re-developed within the in-house **Acoustic Lab**; materials used to create Calma sets the new standards in the industry. Unlike others; Calma ensures a balanced blockage of both low and high-frequency sounds.













### Mind the Air You're Breathing







Calma acoustic pods are crafted entirely from VOC free materials (organic or inorganic compounds), ensuring that your health is never compromised. There are no Xylenes, formaldehyde, acetone, chloroform, benzene or toluene in VOC-free air of Calma, providing long hours of fresh air.

Engineered to maintain constant fresh air circulation, Calma ensures CO2 levels below 1000 ppm and an air exchange rate up to 106 times per hour. As the perfect proportion for a regular meeting room, the constant fresh air creates an approximately 17 times better air circulation. The double redundancy ventilation system is also adjustable from the touch screen controls and air flow direction is reversable from the vents at the top to the bottom, or vice-versa.