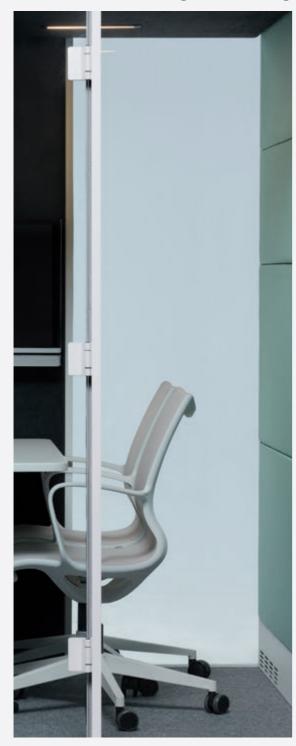

# CALMA FOR U Best Video Conference Hub

100x110 cm (39.4x43.3 inches)

0

# CALMA SMALL The Biggest Small

100x140 cm (39.4x55.1 inches)

28